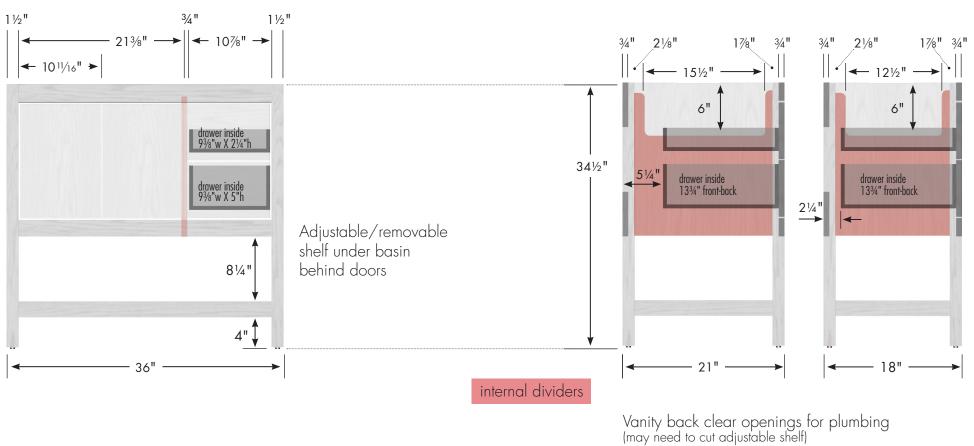

# STRASSER woodenworks

Alki Spa Vanity 60"w, 34½"h, double basin

Adjustable/removable shelf under basins behind doors

internal dividers

# STRASSER Woodenworks

Vanity back clear openings for plumbing (may need to cut adjustable shelf)

12