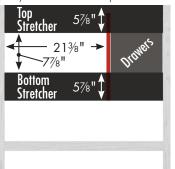

#### Alki Spa Vanity 36"w, 341/2"h, drawers right

# STRASSER woodenworks

36" Alki Spa Vanity
Drawers Right
36" wide

36" wide 34½" tall 21" or 18" front-to-back