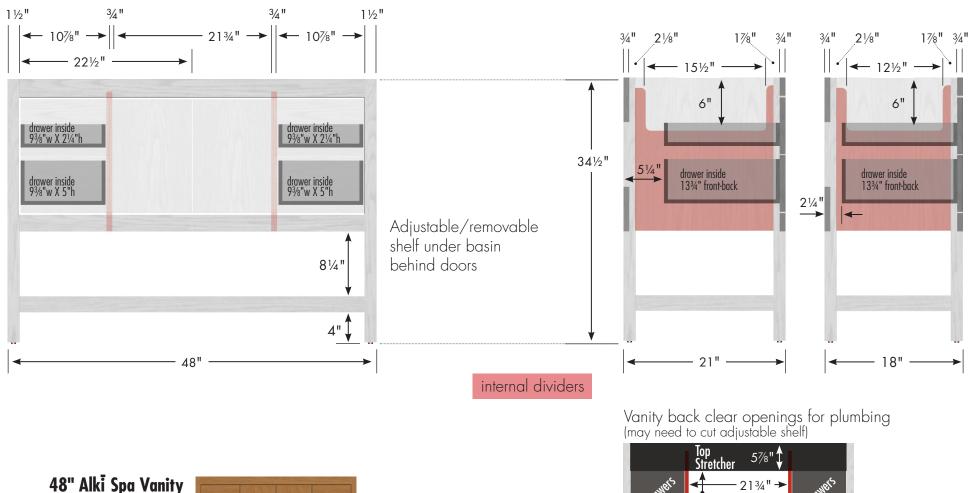

#### Alki Spa Vanity 48"w, 34½"h

# STRASSER Woodenworks

48" wide

34½" tall 21" or 18" front-to-back

Δ