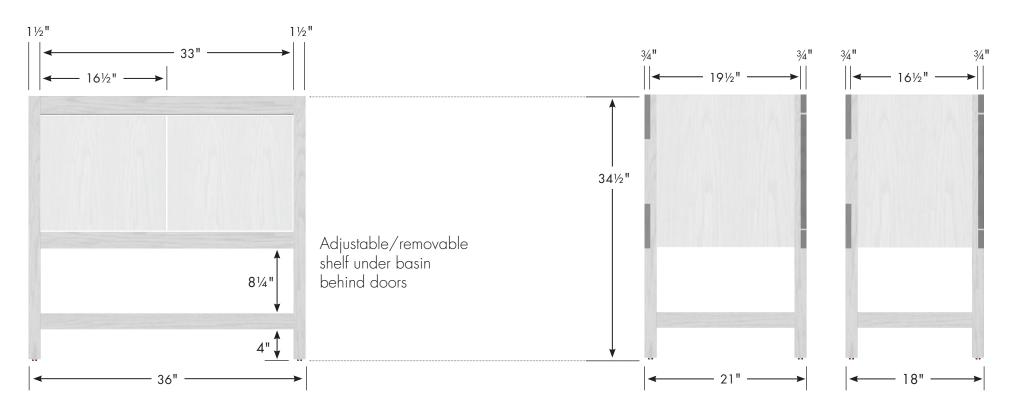

### STRASSER WOODENWORKS

Alki Spa Vanity 36"w, 34½"h, no side drawers

36" Alki Spa Vanity No Side Drawers 36" wide 34½" tall 21" or 18" front-to-back