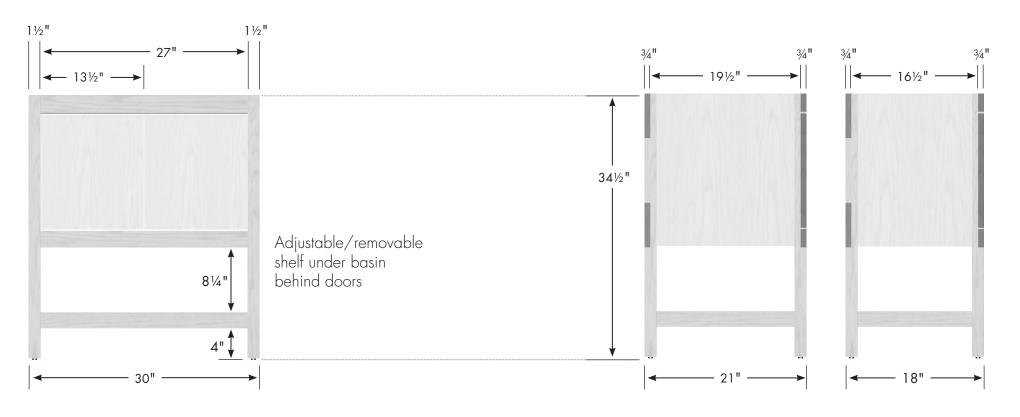

### STRASSER WOODENWORKS

Alki Spa Vanity 30"w, 34½"h, no side drawers

30" Alkī Spa Vanity No Side Drawers 30" wide 34½" tall 21" or 18" front-to-back