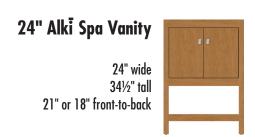

#### Alki Spa Vanity 48"w, 34½"h

# STRASSER Woodenworks

48" wide

34½" tall 21" or 18" front-to-back

Δ