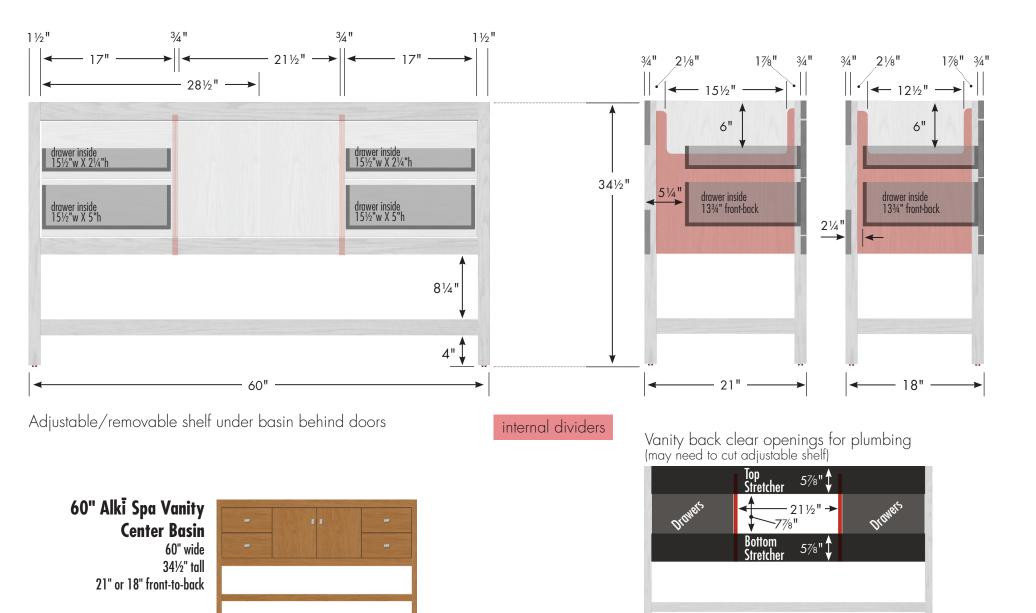

ty in construction materials.

Our products are engineered to maintain close dimensional tolerances but variability in manufacturing materials can change dimensions slightly (normally within +/-1/8" but occasionally up to +/-3/16").

In most applications these slight variations will have no impact upon installation, appearance or function. However, when planning and finishing a space for a built in vanity, do not frame or finish the space before measuring the actual cabinet!

We can not be responsible for any expenses incurred as a result of the end user or contractor not following this guideline.

# STRASSER woodenworks

Alki Spa Vanity 60"w, 34½"h, double basin



Adjustable/removable shelf under basins behind doors

internal dividers





#### Alki Spa Vanity 60"w, 34½"h, center basin



#### Alki Spa Vanity 48"w, 34½"h

# STRASSER Woodenworks



48" wide

34½" tall 21" or 18" front-to-back



Δ

#### Alki Spa Vanity 42"w, 34½"h

# STRASSER woodenworks





42" wide 34½" tall 21" or 18" front-to-back





#### Alki Spa Vanity 36"w, 341/2"h, drawers right

# STRASSER woodenworks



36" Alki Spa Vanity
Drawers Right
36" wide

36" wide 34½" tall 21" or 18" front-to-back





#### Alki Spa Vanity 36"w, 34½"h, drawers left

# STRASSER woodenworks



### STRASSER WOODENWORKS

Alki Spa Vanity 36"w, 34½"h, no side drawers



36" Alki Spa Vanity No Side Drawers 36" wide 34½" tall 21" or 18" front-to-back





#### Alki Spa Vanity 30"w, 34½"h, drawers right

# STRASSER woodenworks



#### Alkī Spa Vanity 30"w, 34½"h, drawers left



### STRASSER WOODENWORKS

Alki Spa Vanity 30"w,