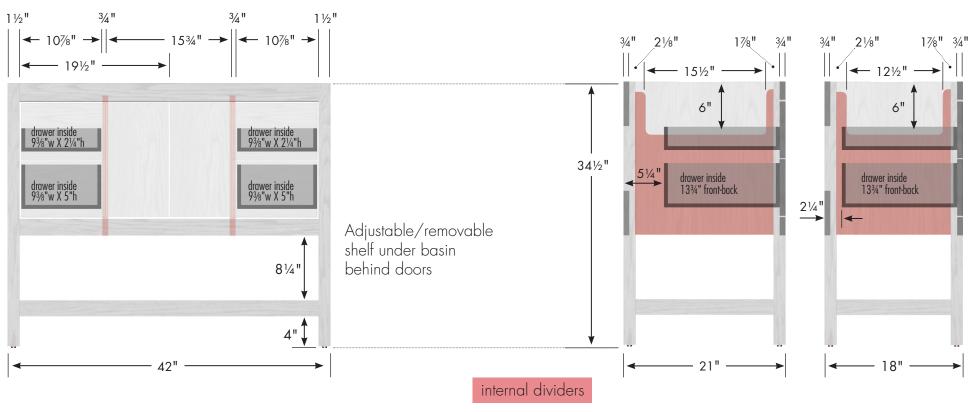

#### Alki Spa Vanity 42"w, 34½"h

# STRASSER woodenworks

42" wide 34½" tall 21" or 18" front-to-back