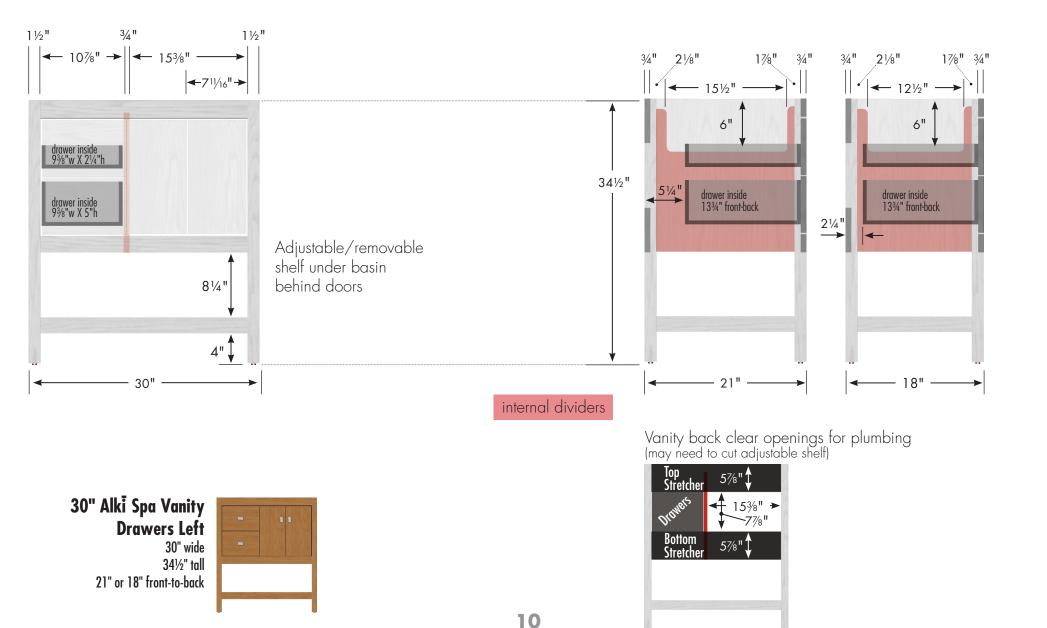

#### Alki Spa Vanity 60"w, 34½"h, center basin



#### Alki Spa Vanity 48"w, 34½"h

# STRASSER Woodenworks



48" wide

34½" tall 21" or 18" front-to-back



Δ

#### Alki Spa Vanity 42"w, 34½"h

# STRASSER woodenworks





42" wide 34½" tall 21" or 18" front-to-back





#### Alki Spa Vanity 36"w, 341/2"h, drawers right

# STRASSER woodenworks



36" Alki Spa Vanity
Drawers Right
36" wide

36" wide 34½" tall 21" or 18" front-to-back





#### Alki Spa Vanity 36"w, 34½"h, drawers left

# STRASSER woodenworks



### STRASSER WOODENWORKS

Alki Spa Vanity 36"w, 34½"h, no side drawers



36" Alki Spa Vanity No Side Drawers 36" wide 34½" tall 21" or 18" front-to-back





#### Alki Spa Vanity 30"w, 34½"h, drawers right

# STRASSER woodenworks



#### Alkī Spa Vanity 30"w, 34½"h, drawers left



### STRASSER WOODENWORKS

Alki Spa Vanity 30"w, 34½"h, no side drawers



30" Alkī Spa Vanity No Side Drawers 30" wide 34½" tall 21" or 18" front-to-back





# STRASSER Woodenworks





Vanity back clear openings for plumbing (may need to cut adjustable shelf)



12

### STRASSER Woodenworks

Alki Spa Linen 19½"w, 70"h

#### **SPECIAL NOTE**

Serious or fatal crushing injuries can occur from a linen cabinet tipping over.

To help prevent tipover:

- Install provided tipover restraint
- Place heaviest items in the lower drawers
- Do not place heavy objects on top of this product
- Never allow children to climb or hang on drawers, doors or shelves
- Do not open more than one drawer at a time.

Use of tipover restraints may only reduce, but not eliminate, the risk of tipover.

We supply at