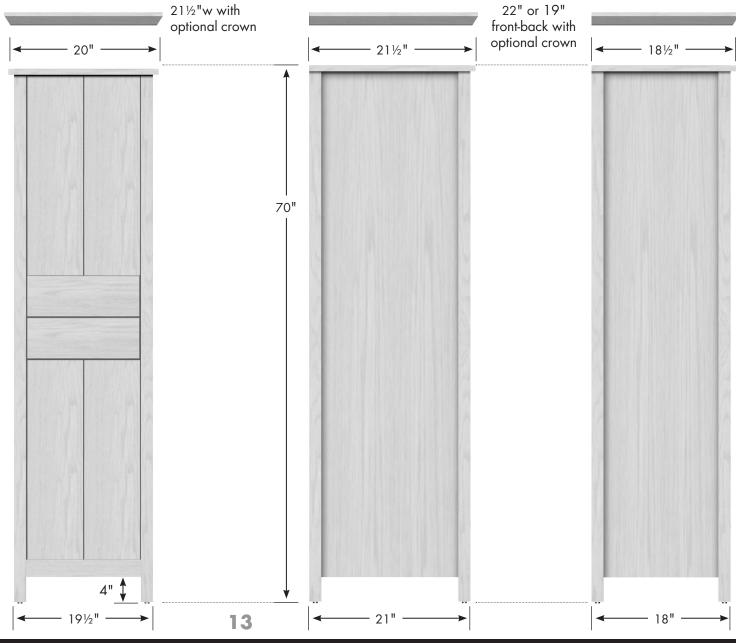

½"w, 70"h

#### **SPECIAL NOTE**

Serious or fatal crushing injuries can occur from a linen cabinet tipping over.

To help prevent tipover:

- Install provided tipover restraint
- Place heaviest items in the lower drawers
- Do not place heavy objects on top of this product
- Never allow children to climb or hang on drawers, doors or shelves
- Do not open more than one drawer at a time.

Use of tipover restraints may only reduce, but not eliminate, the risk of tipover.

We supply attachment hardware with your order but some applications may need different/additional hardware. Manufacturer assumes no liability for improper installation or excessive loads placed on screws, brackets or straps.

#### 19½" Alki Linen

19½" wide 70" tall 21" or 18" front-to-back optional crown adds 1" to height