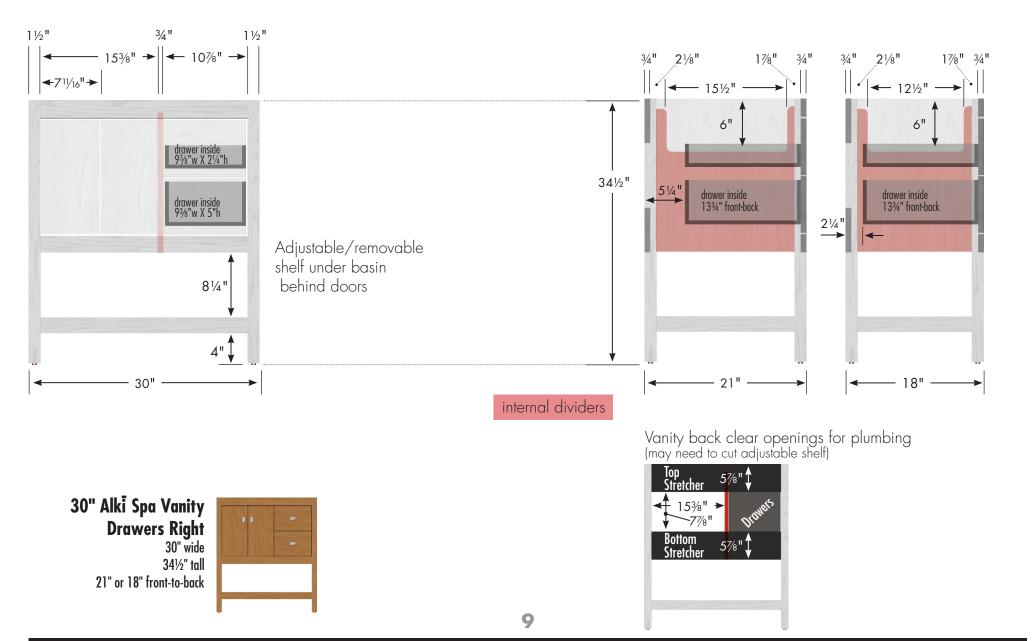

f under basins behind doors

internal dividers





#### Alki Spa Vanity 60"w, 34½"h, center basin



#### Alki Spa Vanity 48"w, 34½"h

# STRASSER Woodenworks



48" wide

34½" tall 21" or 18" front-to-back



Δ

#### Alki Spa Vanity 42"w, 34½"h

# STRASSER woodenworks





42" wide 34½" tall 21" or 18" front-to-back





#### Alki Spa Vanity 36"w, 341/2"h, drawers right

# STRASSER woodenworks



36" Alki Spa Vanity
Drawers Right
36" wide

36" wide 34½" tall 21" or 18" front-to-back





#### Alki Spa Vanity 36"w, 34½"h, drawers left

# STRASSER woodenworks



### STRASSER WOODENWORKS

Alki Spa Vanity 36"w, 34½"h, no side drawers



36" Alki Spa Vanity No Side Drawers 36" wide 34½" tall 21" or 18" front-to-back





#### Alki Spa Vanity 30"w, 34½"h, drawers right

# STRASSER woodenworks



#### Alkī Spa Vanity 30"w, 34½"h, drawers left



### STRASSER WOODENWORKS

Alki Spa Vanity 30"w, 34½"h, no side drawers



30" Alkī Spa Vanity No Side Drawers 30" wide 34½" tall 21" or 18" front-to-back





# STRASSER Woodenworks





Vanity back clear openings for plumbing (may need to cut adjustable shelf)



12

### STRASSER Woodenworks

Alki Spa Linen 19½"w, 70"h

#### **SPECIAL NOTE**

Serious or fatal crushing injuries can occur from a linen cabinet tipping over.

To help prevent tipover:

- Install provided tipover restraint
- Place heaviest items in the lower drawers
- Do not place heavy objects on top of this product
- Never allow children to climb or hang on drawers, doors or shelves
- Do not open more than one drawer at a time.

Use of tipover restraints may only reduce, but