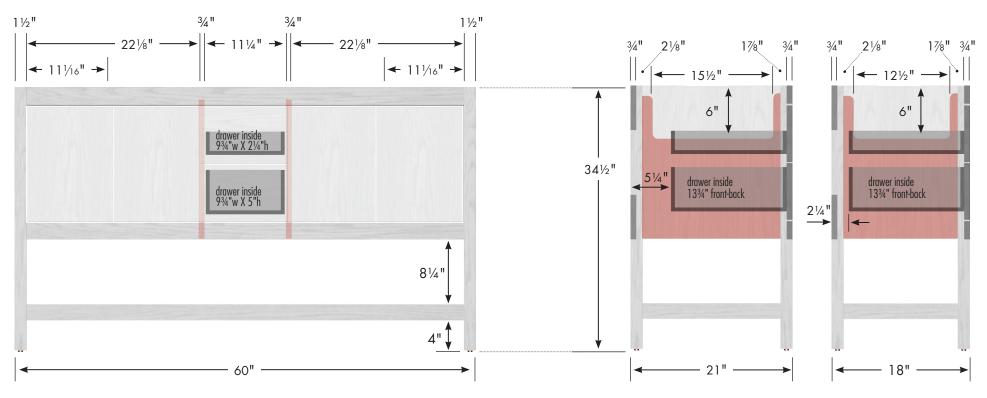

# STRASSER woodenworks

Alki Spa Vanity 60"w, 34½"h, double basin

Adjustable/removable shelf under basins behind doors

internal dividers