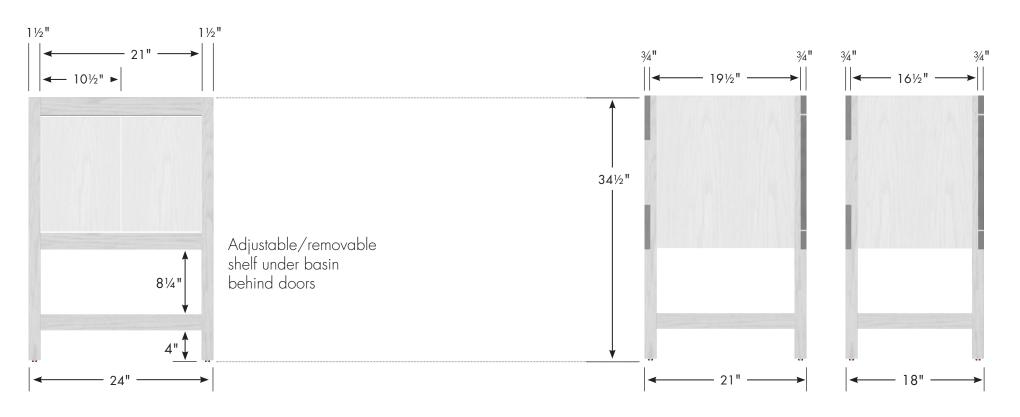

#### Alki Spa Vanity 48"w, 34½"h

# STRASSER Woodenworks

48" wide

34½" tall 21" or 18" front-to-back

Δ