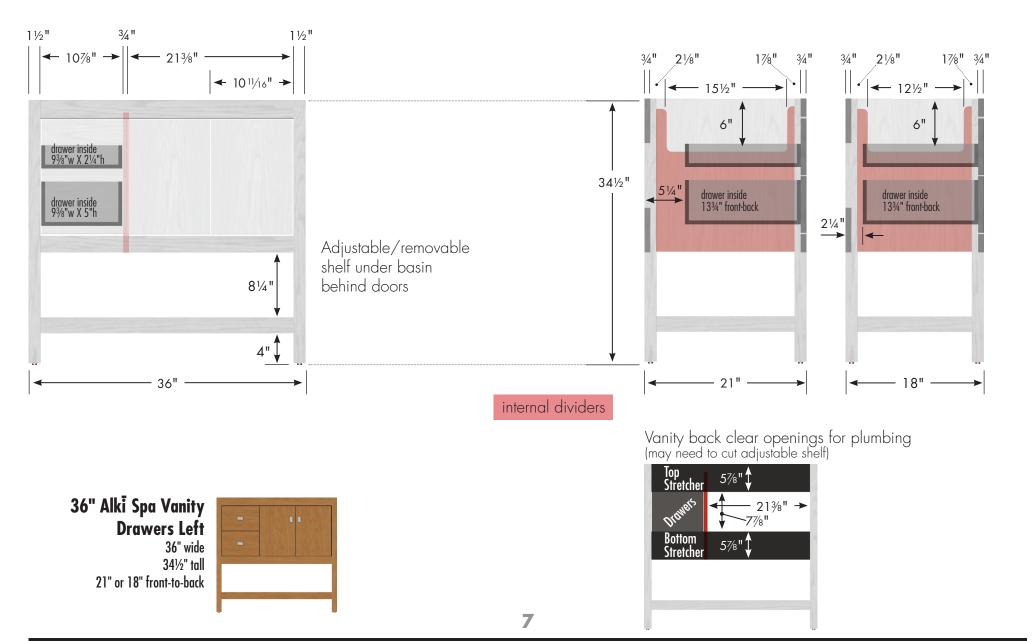

tual cabinet!

We can not be responsible for any expenses incurred as a result of the end user or contractor not following this guideline.

# STRASSER woodenworks

Alki Spa Vanity 60"w, 34½"h, double basin



Adjustable/removable shelf under basins behind doors

internal dividers





#### Alki Spa Vanity 60"w, 34½"h, center basin



#### Alki Spa Vanity 48"w, 34½"h

# STRASSER Woodenworks



48" wide

34½" tall 21" or 18" front-to-back



Δ

#### Alki Spa Vanity 42"w, 34½"h

# STRASSER woodenworks





42" wide 34½" tall 21" or 18" front-to-back





#### Alki Spa Vanity 36"w, 341/2"h, drawers right

# STRASSER woodenworks



36" Alki Spa Vanity
Drawers Right
36" wide

36" wide 34½" tall 21" or 18" front-to-back





#### Alki Spa Vanity 36"w, 34½"h, drawers left

# STRASSER woodenworks



### STRASSER WOODENWORKS

Alki Spa Vanity 36"w, 34½"h, no side drawers



36" Alki Spa Vanity No Side Drawers 36" wide 34½" tall 21" or 18" front-to-back





#### Alki Spa Vanity 30"w, 34½"h, drawers right

# STRASSER woodenworks



#### Alkī Spa Vanity 30"w, 34½"h, drawers left



### STRASSER WOODENWORKS

Alki Spa Vanity 30"w, 34½"h, no side drawers



30" Alkī Spa Vanity No Side Drawers 30" wide 34½" tall 21" or 18" front-to-back





# STRASSER Woodenworks





Vanity back clear openings for plumbing (may need to cut adjustable shelf)



12

### STRASSER Woodenworks

Alki Spa Linen 19½"w, 70"h

#### **SPECIAL NOTE**

Serious or fatal crushing injuries can occur from a linen cabinet tipping over.

To help prevent tipover:

- Install provided tipover restraint
- Place heaviest items i