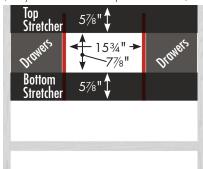

#### Alki Spa Vanity 36"w, 341/2"h, drawers right

# STRASSER woodenworks

36" Alki Spa Vanity
Drawers Right
36" wide

36" wide 34½" tall 21" or 18" front-to-back