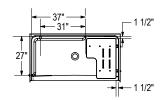

# Dimensions: 62 7/8 x 33 1/4 x 78 3/4 in. Weight: 195 lbs Shape: Rectangular Pieces: 1 Drain location: Left-hand grab bar, center Right-hand grab bar, center

All dimensions are approximate. Structure measurements must be verified against the unit to ensure proper fit.