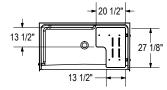

# Dimensions: 62 7/8 x 33 1/4 x 78 3/4 in. Weight: 195 lbs Shape: Rectangular Pieces: 1 Drain location: Left-hand grab bar, center Right-hand grab bar, center

All dimensions are approximate. Structure measurements must be verified against the unit to ensure proper fit.