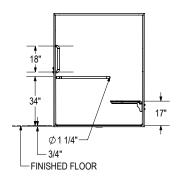

# **OPS-6030-RS - ANSI Grab Bar and seat shower**

**Model number:** 

141460

**Dimensions:** 63" x 33" x 79" **Installation:** Alcove **Material:** AcrylX™

BASE MODEL WITH ANSI L-SHAPED GRAB BAR & SEAT PACKAGE LEFT SIDE SHOWN RIGHT SIDE SYMMETRICAL