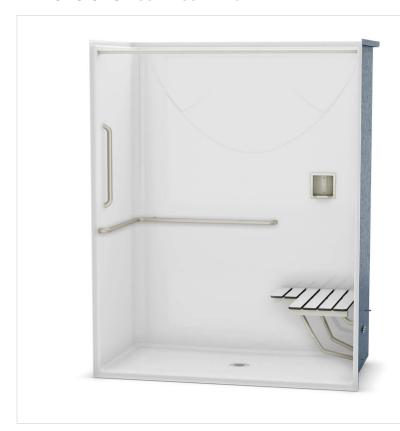

# **OPS-6030-RS - ANSI Grab Bar and seat shower**

Model number: 141460

Dimensions: 63" x 33" x 79" Installation: Alcove Material: AcrylX™

## **Standard Features:**

- 1-piece roll-in shower reinforced according to FHA accessibility requirements
- One horizontal L-shaped grab bar (27" x 37"), one 18" vertical grab bar and one L-shaped fold up phenolic white seat
- Center drain, textured bottom
- 3/4" reduced skirt and 1/2" high threshold
- Base model with ANSI grab bars and seat

# **OPS-6030-RS - ANSI Grab Bar and seat shower**

**Model number:** 

141460

**Dimensions:** 63" x 33" x 79" **Installation:** Alcove **Material:** AcrylX™

BASE MODEL WITH ANSI L-SHAPED GRAB BAR & SEAT PACKAGE LEFT SIDE SHOWN RIGHT SIDE SYMMETRICAL