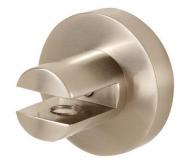

## CONTEMPORARY I SHELF BRACKETS

**PRODUCT SHEET** 

| <b>FEATURES</b><br>Modern styling<br>Multiple finishes<br>Concealed installation                                                      | ltem#<br>A8 <sub>35</sub> o |
|---------------------------------------------------------------------------------------------------------------------------------------|-----------------------------|
| WARRANTY<br>Limited lifetime                                                                                                          |                             |
| FINISHES<br>Polished Brass/Non-lacquered (PB/NL)<br>Polished Chrome (PC)<br>Bronze (BRZ)<br>Polished Nickel (PN)<br>Satin Nickel (SN) |                             |