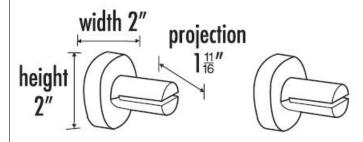

## CONTEMPORARY I SHELF BRACKETS

**PRODUCT SHEET** 

| <b>FEATURES</b><br>Modern styling<br>Multiple finishes<br>Concealed installation                                                      | ltem#<br>A8 <sub>35</sub> o |
|---------------------------------------------------------------------------------------------------------------------------------------|-----------------------------|
| WARRANTY<br>Limited lifetime                                                                                                          |                             |
| FINISHES<br>Polished Brass/Non-lacquered (PB/NL)<br>Polished Chrome (PC)<br>Bronze (BRZ)<br>Polished Nickel (PN)<br>Satin Nickel (SN) |                             |

MATERIAL

Brass

NOTE: Dimensions and specifications are subject to change without notice.

T 818.882.6028 F 818.700.1540 www.alnoinc.com