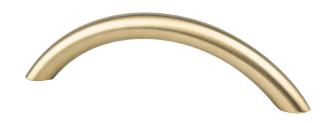

## 7918-20CZ-P

Contemporary Advantage Three 96mm CC Champagne Arch Pull

## **Product Specifications**

| Collection       | CONTEMPORARY ADVANTAGE THREE | Length                                                      | 4 ½in.                          |
|------------------|------------------------------|-------------------------------------------------------------|---------------------------------|
| Product Type     | PULL                         | Width                                                       | ³⁄8in.                          |
| Finish           | CHAMPAGNE                    | Height/<br>Projection                                       | 1 ½in.                          |
| Material         | STEEL                        | Base                                                        | ³‰in.                           |
| Center to Center | 96mm                         | Тар                                                         | 8-32 Comes with two 1in. screws |
|                  |                              | All dimensions listed in inches unless otherwise specified. |                                 |