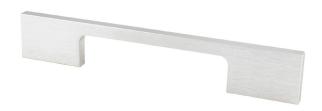

## 9023-4BNL-P

Contemporary Advantage Two 96mm CC Brushed Nickel Look Rectangle Pull

## **Product Specifications**

| Collection       | CONTEMPORARY ADVANTAGE TWO | Length                                                      | 6 5⁄16in.                       |
|------------------|----------------------------|-------------------------------------------------------------|---------------------------------|
| Product Type     | PULL                       | Width                                                       | ¼in.                            |
| Finish           | BRUSHED NICKEL LOOK        | Height/<br>Projection                                       | 1 ¼6in.                         |
| Material         | ALUMINUM                   | Base                                                        | 1 ½in.                          |
| Center to Center | 96mm                       | Тар                                                         | 8-32 Comes with two 1in. screws |
|                  |                            | All dimensions listed in inches unless otherwise specified. |                                 |