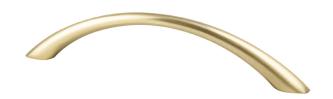

## 9123-40CZ-P

Contemporary Advantage Four 128mm CC Champagne Tapered Arch Pull

## **Product Specifications**

| Collection       | CONTEMPORARY ADVANTAGE FOUR | Length                                                      | 5 <sup>13</sup> / <sub>16</sub> in. |
|------------------|-----------------------------|-------------------------------------------------------------|-------------------------------------|
| Product Type     | PULL                        | Width                                                       | ¼in.                                |
| Finish           | CHAMPAGNE                   | Height/<br>Projection                                       | 1 1/16in.                           |
| Material         | ALUMINUM                    | Base                                                        | <sup>1</sup> / <sub>16</sub> in.    |
| Center to Center | 128mm                       | Тар                                                         | 8-32 Comes with two 1in. screws     |
|                  |                             | All dimensions listed in inches unless otherwise specified. |                                     |