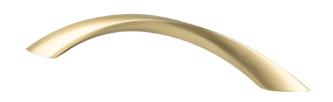

## 9127-10CZ-P

Contemporary Advantage Five 128mm CC Champagne Tapered Arch Pull

## **Product Specifications**

| Collection       | CONTEMPORARY ADVANTAGE FIVE | Length                                                      | 6 %16in.                        |
|------------------|-----------------------------|-------------------------------------------------------------|---------------------------------|
| Product Type     | PULL                        | Width                                                       | 5∕16in.                         |
| Finish           | CHAMPAGNE                   | Height/<br>Projection                                       | 1 ¾16in.                        |
| Material         | ZINC                        | Base                                                        | 1in.                            |
| Center to Center | 128mm                       | Тар                                                         | 8-32 Comes with two 1in. screws |
|                  |                             | All dimensions listed in inches unless otherwise specified. |                                 |