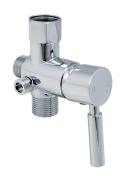

## **KEY FEATURES**

- · Solid metal ergonomic HOT/COLD adjustable temperature mixing valve
- · Water pressure control for spray adjustability
- · Brass core valve with water shutoff (advanced safety)
- Includes braided metal hot water connection hose (78" in length, standard 3/8" connection)
- · Includes two hot water connection T-Valves: 3/8" and 1/2" size fit all standard connections
- · No electricity or batteries required
- · Easy installation works with all toilet fixtures
- · All accessories included for standard installation (Hand Bidet sold separately)
- One (1) year limited warranty