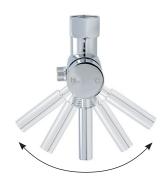

## **KEY FEATURES**

- · Solid metal ergonomic HOT/COLD adjustable temperature mixing valve
- · Water pressure control for spray adjustability
- · Brass core valve with water shutoff (advanced safety)
- Includes braided metal hot water connection hose (78" in length, standard 3/8" connection)
- · Includes two hot water connection T-Valves: 3/8" and 1/2" size fit all standard connections
- · No electricity or batteries required
- · Easy installation works with all toilet fixtures
- · All accessories included for standard installation (Hand Bidet sold separately)
- One (1) year limited warranty