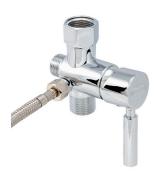

## **KEY FEATURES**

- · Solid metal ergonomic HOT/COLD adjustable temperature mixing valve
- · Water pressure control for spray adjustability
- · Brass core valve with water shutoff (advanced safety)
- Includes braided metal hot water connection hose (78" in length, standard 3/8" connection)
- · Includes two hot water connection T-Valves: 3/8" and 1/2" size fit all standard connections
- · No electricity or batteries required
- · Easy installation works with all toilet fixtures
- · All accessories included for standard installation (Hand Bidet sold separately)
- One (1) year limited warranty