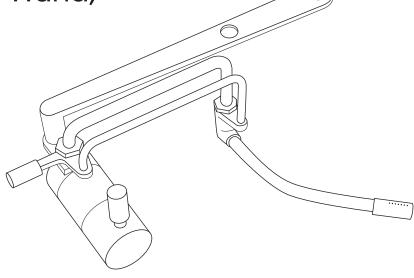

## Brondell®

Side-Mounted Attachable Bidet with Adjustable Spray Wand, Dual Temperature

Model: SMB-25

## **Features**

Warm and cool water bidet washes
Adjustable water temperature
Durable high-temperature hot water flex
tubing

High-quality metal %" T-Valve

Durable zinc-plated, all-brass construction

Manual swing-action arm lever controls nozzle positioning

Adjustable water pressure

SafeCore ceramic internal valve

Stainless-steel % T-valve with chrome finish

Braided-metal cold water supply hose

Simple, DIY installation and adjustable toilet fit

No electricity or batteries required