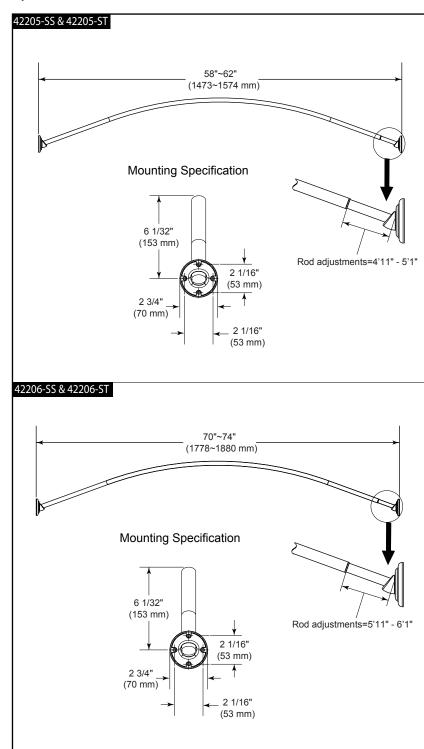

#### STANDARD SPECIFICATIONS

- Adjustable curved shower rods.
- Oval design prevents rotation and wet floors.
- 1" tubing stainless steel.
- 6" bow.
- Wood blocking is preferable behind all wall surfaces. If wood blocking is not available, plugs provided with screws.
- Mounting hardware included with product.