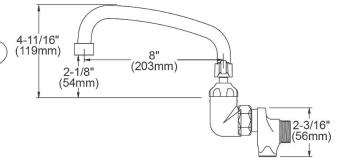

## **PRODUCT SPECIFICATIONS**

Elkay Foodservice 8" Centerset Wall Mount Faucet with 8" Tube Spt 4" Wristblade Handles 1/2 Offset Inlets+Stop. Faucet has a flow rate of 1.5 GPM, and is made of Chrome Plated Brass material, with a Quarter Turn Ceramic Disc valve. Faucet requires 2 faucet holes.

| Mounting Type:      | Wall Mount                           |
|---------------------|--------------------------------------|
| Special Features:   | Low Flow                             |
|                     | Solid Brass Construction             |
|                     | Spout swing restriction pin          |
|                     | 1/2" adjustable inlets with integral |
|                     | stops                                |
| Finish:             | Chrome (CR)                          |
| Handle Type:        | 4" Wristblade Handle                 |
| Deck Clearance:     | 2-1/2"                               |
| Spout Reach:        | 8"                                   |
| Spout Height:       | 5-1/8"                               |
| Hole Drillings:     | 2                                    |
| Material:           | Chrome Plated Brass                  |
| Valve Type:         | Quarter Turn Ceramic Disc            |
| Valve Connection:   | ShutOff Valve 1/2" NPT FM Inlt       |
| Flow Rate:          | 1.5 GPM                              |
| Faucet Hole Spread: | 8                                    |
| Spout Type:         | Tube Spout                           |
|                     |                                      |