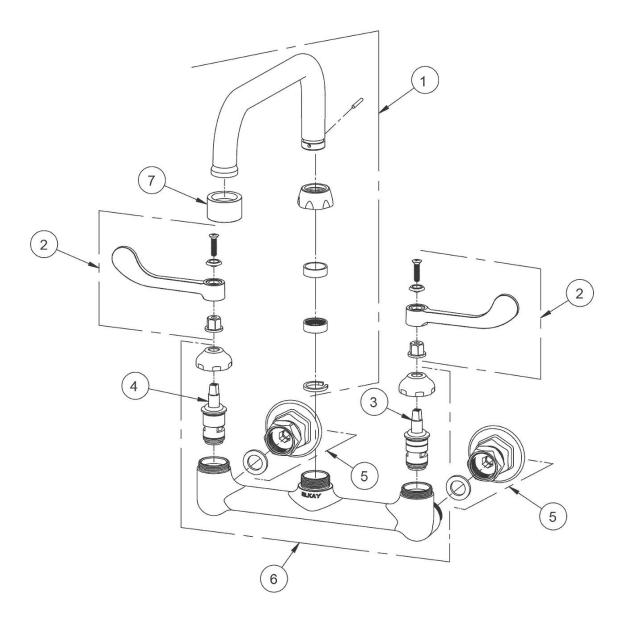

## Elkay Foodservice 8" Centerset Wall Mount Faucet with 8" Tube Spt 4" Wristblade Handles 1/2 Offset Inlets+Stop **Model(s) LK940TS08T4S**

|      |                  | · · /                                                           |                                                                                                                                                   |
|------|------------------|-----------------------------------------------------------------|---------------------------------------------------------------------------------------------------------------------------------------------------|
| ITEM | IND. PART        | DESCRIPTION                                                     | ]                                                                                                                                                 |
| 1    | A55408           | Spout                                                           | ]                                                                                                                                                 |
| 2    | 45919C           | Handle, 4"                                                      | ]                                                                                                                                                 |
| 3    | 45923C           | Right Cold Cartridge                                            |                                                                                                                                                   |
| 4    | 45924C           | Left Hot Cartridge                                              | ]                                                                                                                                                 |
| 5    | A55414           | 1/2" Offset Shutoff                                             |                                                                                                                                                   |
| 6    | 45912C           | Body                                                            | ]                                                                                                                                                 |
| 7    | LK734            | 2.2 GPM VR Aerator                                              |                                                                                                                                                   |
|      | 1<br>2<br>3<br>4 | 1 A55408   2 45919C   3 45923C   4 45924C   5 A55414   6 45912C | 1 A55408 Spout   2 45919C Handle, 4"   3 45923C Right Cold Cartridge   4 45924C Left Hot Cartridge   5 A55414 1/2" Offset Shutoff   6 45912C Body |