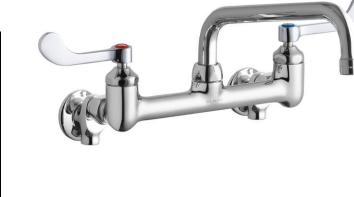

## **PRODUCT SPECIFICATIONS**

Elkay Foodservice 8" Centerset Wall Mount Faucet with 8" Tube Spt 4" Wristblade Handles 1/2 Offset Inlets+Stop. Faucet has a flow rate of 1.5 GPM, and is made of Chrome Plated Brass material, with a Quarter Turn Ceramic Disc valve. Faucet requires 2 faucet holes.

| Mounting Type:      | Wall Mount                           |
|---------------------|--------------------------------------|
| Special Features:   | Low Flow                             |
|                     | Solid Brass Construction             |
|                     | Spout swing restriction pin          |
|                     | 1/2" adjustable inlets with integral |
|                     | stops                                |
| Finish:             | Chrome (CR)                          |
| Handle Type:        | 4" Wristblade Handle                 |
| Deck Clearance:     | 2-1/2"                               |
| Spout Reach:        | 8"                                   |
| Spout Height:       | 5-1/8"                               |
| Hole Drillings:     | 2                                    |
| Material:           | Chrome Plated Brass                  |
| Valve Type:         | Quarter Turn Ceramic Disc            |
| Valve Connection:   | ShutOff Valve 1/2" NPT FM Inlt       |
| Flow Rate:          | 1.5 GPM                              |
| Faucet Hole Spread: | 8                                    |
| Spout Type:         | Tube Spout                           |
|                     |                                      |