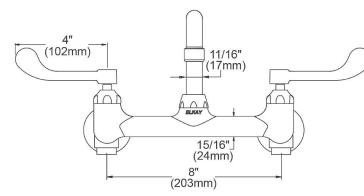

## **PRODUCT SPECIFICATIONS**

Elkay Foodservice 8" Centerset Wall Mount Faucet with 8" Tube Spt 4" Wristblade Handles 1/2 Offset Inlets+Stop. Faucet has a flow rate of 1.5 GPM, and is made of Chrome Plated Brass material, with a Quarter Turn Ceramic Disc valve. Faucet requires 2 faucet holes.

| Mounting Type:      | Wall Mount                           |
|---------------------|--------------------------------------|
| Special Features:   | Low Flow                             |
|                     | Solid Brass Construction             |
|                     | Spout swing restriction pin          |
|                     | 1/2" adjustable inlets with integral |
|                     | stops                                |
| Finish:             | Chrome (CR)                          |
| Handle Type:        | 4" Wristblade Handle                 |
| Deck Clearance:     | 2-1/2"                               |
| Spout Reach:        | 8"                                   |
| Spout Height:       | 5-1/8"                               |
| Hole Drillings:     | 2                                    |
| Material:           | Chrome Plated Brass                  |
| Valve Type:         | Quarter Turn Ceramic Disc            |
| Valve Connection:   | ShutOff Valve 1/2" NPT FM Inlt       |
| Flow Rate:          | 1.5 GPM                              |
| Faucet Hole Spread: | 8                                    |
| Spout Type:         | Tube Spout                           |
|                     |                                      |