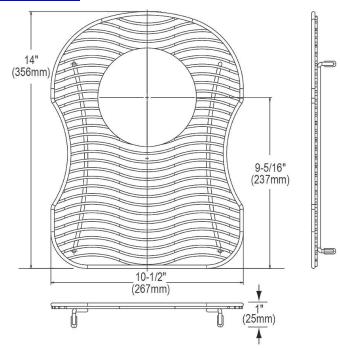

## **PRODUCT SPECIFICATIONS**

Elkay Stainless Steel 14" x 10-1/2" x 1" Bottom Grid. Overall dimensions are 14" x 10-1/2" x 1".

Made of Stainless Steel

| Material:          | Stainless Steel               |
|--------------------|-------------------------------|
| Finish:            | Polished Stainless Steel      |
| Dimensions:        | 14" x 10-1/2" x 1"            |
| Fits Bowl Size(s): | Fits bowl size: 11-1/2" x 15" |