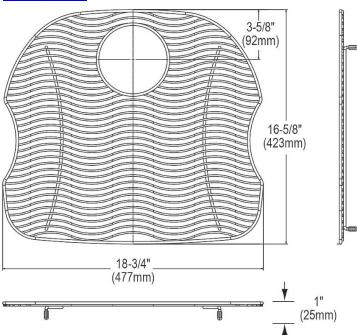

## **PRODUCT SPECIFICATIONS**

Elkay Stainless Steel 18-3/4" x 16-5/8" x 1" Bottom Grid. Overall dimensions are 18-3/4" x 16-5/8" x 1".

Made of Stainless Steel

Bottom grids are:

- Custom designed to protect and cover the bottom of your sink.
- Properly positioned opening for convenient access to drain or disposer.
- Built from solid stainless steel to resist corrosion and provide years of service.

| Material:          | Stainless Steel               |
|--------------------|-------------------------------|
| Finish:            | Polished Stainless Steel      |
| Dimensions:        | 18-3/4" x 16-5/8" x 1"        |
| Fits Bowl Size(s): | Fits bowl size: 21" x 18-5/8" |