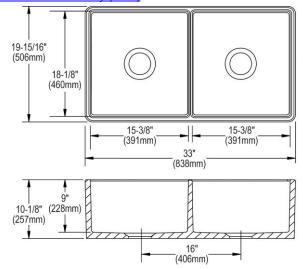

## PRODUCT SPECIFICATIONS

Elkay Fireclay 33" x 19-15/16" x 10-1/8", Equal Double Bowl Farmhouse Sink. Sink is molded from fine fireclay with a durable porcelain glaze providing a finish that is non-porous and resists staining. Naturally sound deadening and Center drain placement.

| Installation Type:    | Farmhouse                 |
|-----------------------|---------------------------|
| Material:             | Fireclay                  |
| Finish:               | Biscuit (BI), White (WH)  |
| Number of Bowls:      | 2                         |
| Sink Dimensions:      | 33" x 19-15/16" x 10-1/8" |
| Bowl 1 Dimensions:    | 15-3/8" x 18-1/8" x 9"    |
| Bowl 2 Dimensions:    | 15-3/8" x 18-1/8" x 9"    |
| Drain Size:           | 3-1/2" (89mm)             |
| Drain Location:       | Center                    |
| Minimum Cabinet Size: | 36"                       |