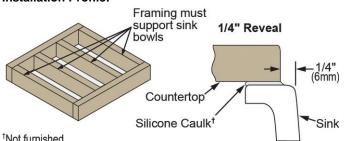

## **Installation Profile:**

<sup>†</sup>Not furnished

Designed to affix to the underside of any solid surface countertop.