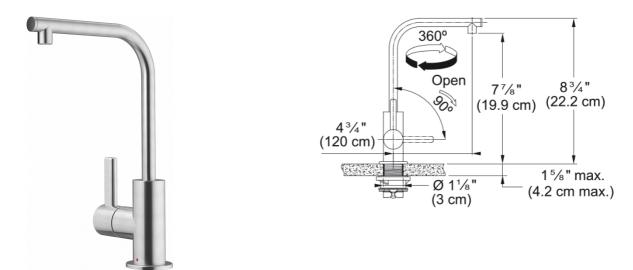

## Atlas Neo Hot Filtered - ATL-HO-304 | 119.0685.381

| Technical Data               |                     |
|------------------------------|---------------------|
| Aspect                       |                     |
| Spout type                   | L - spout           |
| Color                        | Stainless steel     |
| Type of material             | Stainless steel 304 |
| Product Dimensions           |                     |
| Faucet hole diameter         | 31,75 mm            |
| Cartridge dimension          | 12,70 mm            |
| Installation                 |                     |
| Mounting type                | Shank               |
| Water supply hose connection | 3/8"                |
| Water supply hose length     | 1524 mm             |
| Product specifications       |                     |
| Pressure                     | High pressure       |
| Faucet type                  | Swivel spout        |
| Faucet operation             | Side lever          |
| Faucet rotation              | 360°                |
| Product identification       |                     |
| Product brand                | FRANKE              |
| Product family               | None                |
| Collection                   | Atlas Neo           |
| Features                     |                     |
| Water saving feature         | No                  |
| Type of aerator              | Laminar             |
| Little butler type           | Heating tank        |
| Little butler type           | Water filtration    |
|                              |                     |