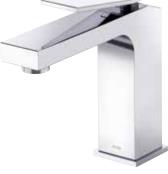

## D225019 Avian™ Single Handle Lavatory Faucet

## Features/Benefits

- 1.2 gpm (4.5 L/min) Max Flow @ 60 psi with Laminar Water Stream
- Alternative Flow Rates Available with Spray Water Stream
  - 1.0 gpm (3.8 L/min) When Used with DA613082N Aerator
  - 0.5 gpm (1.9 L/min) When Used with DA613081N Aerator
- 5 5/16" Spout Height, 4 7/8" Spout Reach
- Ceramic Disc Cartridge
- Includes Metal Touch-Down Drain Assembly
- Single Hole Mount
- Optional Deck Plate, DA607568, Sold Separately
- Temperature Indicators Included on Faucet Body