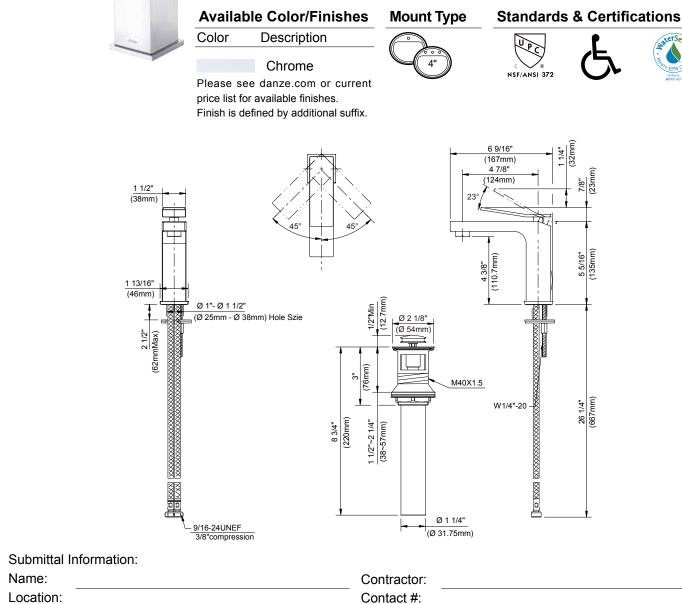

## D225019 Avian™ Single Handle Lavatory Faucet

## SPECIFICATIONS

## Features/Benefits

- 1.2 gpm (4.5 L/min) Max Flow @ 60 psi with Laminar Water Stream
- Alternative Flow Rates Available with Spray Water Stream
  - 1.0 gpm (3.8 L/min) When Used with DA613082N Aerator
  - 0.5 gpm (1.9 L/min) When Used with DA613081N Aerator
- 5 5/16" Spout Height, 4 7/8" Spout Reach
- Ceramic Disc Cartridge
- Includes Metal Touch-Down Drain Assembly
- Single Hole Mount
- Optional Deck Plate, DA607568, Sold Separately
- Temperature Indicators Included on Faucet Body