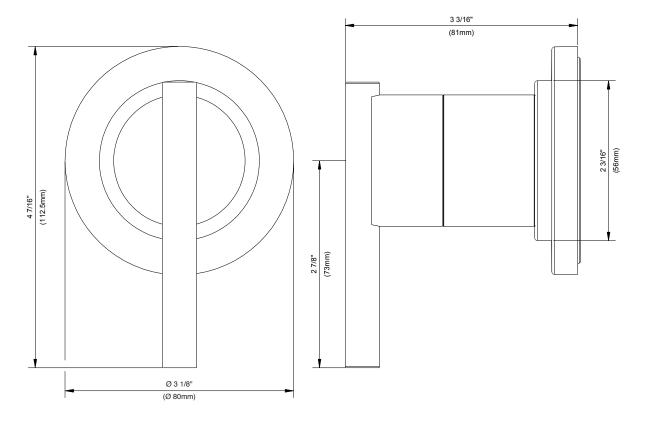

# D560958T Parma® Volume Control or Diverter Valve Trim Kit

#### Features/Benefits

- Can Be Used as Trim Only for 3/4" Volume Control or 1/2" Shower Diverters, 3-Port/ 2-Outlet or 4-Port/ 3-Outlet
- Requires 3/4" Volume Control Valve, D135300BT, or 1/2" 4-Position Diverter Valve, D130500BT, or 1/2" 8-Position Diverter Valve, D130000BT, Each Sold Separately
- Deep Wall Extension Kit for Volume Control, D135301BT, or for Shower Diverters, D130001B, Sold Separately
- Includes Escutcheon and Control Handle Assembly