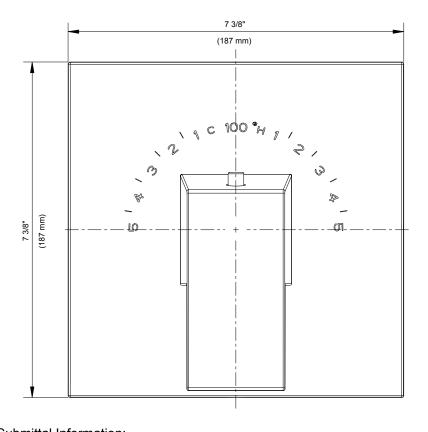

## **SPECIFICATIONS**

## **Available Color/Finishes**

----

Standards & Certifications

Color Description

Chrome
Please see danze.com or current price list for available finishes.

Finish is defined by additional suffix.

| Submillar | inionnation. |  |
|-----------|--------------|--|
|           |              |  |