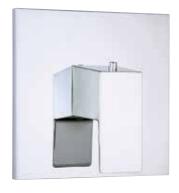

## Single Handle 3/4" Thermostatic Valve Trim Kit

## Features/Benefits

- Requires Single Handle 3/4" Thermostatic Valve, D155000BT, Sold Separately
- Controls Temperature for Thermostatic Shower Systems
- Includes Escutcheon and Control Handle Assembly
- Requires Separate Shut Off/ Volume Control Valve and Trim, Sold Separately
- Deep Wall Extension Kit, D155001BT, Sold Separately