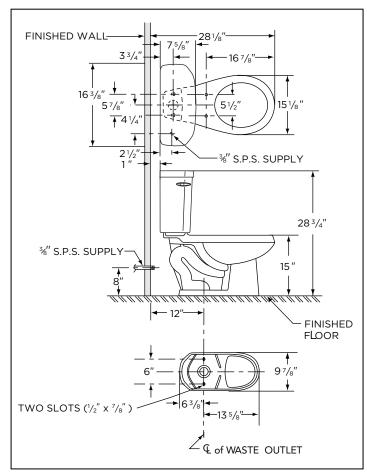

12" Rough-in

#### **Fixtures:**

| Configuration       | two-piece, round front                  |
|---------------------|-----------------------------------------|
| Water per Flush     | 1.28 gpf (4.8 lpf)                      |
| Rough-In            | 12"                                     |
| Height              | 28 3/4"                                 |
| Width               | 16 ³/8"                                 |
| Depth               | 27 <sup>1</sup> /8"                     |
| Trapway             | 2"                                      |
| Large Water Surface | 9 <sup>5</sup> /8" x 7 <sup>1</sup> /8" |
| Shipping Weight     | 77 lbs                                  |