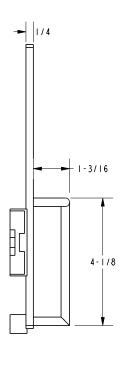

able US Federal and State material regulations



#### **Colors / Finishes**

PC: Polished ChromeSN: Satin Nickel

Other: NA

| Specified Model |               |                   |
|-----------------|---------------|-------------------|
| Model           | Description   | Colors   Finishes |
| 28504R          | Corner Basket | □ PC □ SN         |
|                 |               |                   |

#### Product Specification: Add glass type designator and "Color / Finish" suffix to Model number, below.

The Basket shall be of solid brass construction. Basket Shelf shall incorporate a triangular shape that extends from corner approximately 8-13/16" and 9-3/16" along walls. Basket shall be Ginger Model 28504R/\_\_\_\_\_.

## 28504R

### **Product Dimensions** (units are in inches)