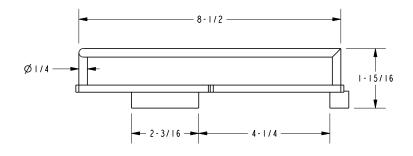

plicable US Federal and State material regulations



#### **Colors / Finishes**

PC: Polished ChromeSN: Satin Nickel

Other: NA

| Specified Model |               |                   |
|-----------------|---------------|-------------------|
| Model           | Description   | Colors   Finishes |
| 28504R          | Corner Basket | □ PC □ SN         |
|                 |               |                   |

#### Product Specification: Add glass type designator and "Color / Finish" suffix to Model number, below.

The Basket shall be of solid brass construction. Basket Shelf shall incorporate a triangular shape that extends from corner approximately 8-13/16" and 9-3/16" along walls. Basket shall be Ginger Model 28504R/\_\_\_\_\_.

## 28504R

### **Product Dimensions** (units are in inches)