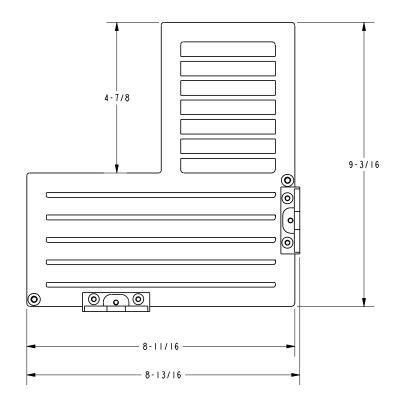

#### **Features**

Basket

Solid brass frame

28504R

• Basket extends from corner approximately 8-13/16 and 9-3/16" along walls

#### Product Specification: Add glass type designator and "Color / Finish" suffix to Model number, below.

The Basket shall be of solid brass construction. Basket Shelf shall incorporate a triangular shape that extends from corner approximately 8-13/16" and 9-3/16" along walls. Basket shall be Ginger Model 28504R/\_\_\_\_\_.

### **Product Dimensions** (units are in inches)