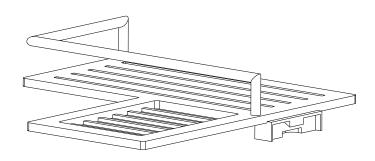

#### **Features**

Basket

Solid brass frame

28504R

• Basket extends from corner approximately 8-13/16 and 9-3/16" along walls

#### Product Specification: Add glass type designator and "Color / Finish" suffix to Model number, below.

The Basket shall be of solid brass construction. Basket Shelf shall incorporate a triangular shape that extends from corner approximately 8-13/16" and 9-3/16" along walls. Basket shall be Ginger Model 28504R/\_\_\_\_\_.