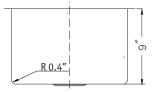

## FEATURES

- Premium grade T-304 stainless steel
- 9" depth 18 gauge
- Totalguard+ insulation
- 10mm/0.4" Radius Coved Corner
- Brushed satin, rear-set drain 3-1/2" drain opening
- Fits 24" sink base
- Supplied with cutout template, fasteners and instructions
- Complies with ASME A112.19.3-2008, cUPC®
- Lifetime Limited Warranty

## **OPTIONAL ACCESSORIES**

Bottom Grid: SWG-1516 Cutting Board : CUT-1518 Strainer: BAS-2000-SS

| OVERALL DIMENSIONS | EACH BOWL | CUTOUT SIZE  | PACKAGING* | WEIGHT*     |
|--------------------|-----------|--------------|------------|-------------|
| 17" x 18"          | 15" x 16" | See Template | 1/12 pcs.  | 19/350 lbs. |