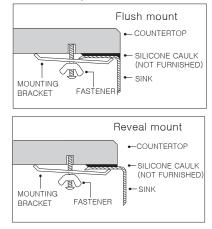

ain 3-1/2" drain opening
- Fits 24" sink base
- Supplied with cutout template, fasteners and instructions
- Complies with ASME A112.19.3-2008, cUPC®
- Lifetime Limited Warranty



ASME A112.19.3-2008



#### SOUND DEADENING PADS

## **OPTIONAL ACCESSORIES**

Bottom Grid: SWG-1516 Cutting Board : CUT-1518 Strainer: BAS-2000-SS

| OVERALL DIMENSIONS | EACH BOWL | CUTOUT SIZE  | PACKAGING* | WEIGHT*     |
|--------------------|-----------|--------------|------------|-------------|
| 17" x 18"          | 15" x 16" | See Template | 1/12 pcs.  | 19/350 lbs. |

\*Standard packaging: Single boxed /Pallet of single boxed. All dimensions are in inches. Specifications subject to change without notice.

Project/Job name Architect/Engineer Contractor Model Q'ty Notes









### Installation profile



www.HamatUSA.com