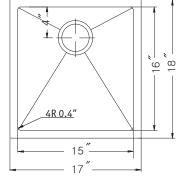

## **OPTIONAL ACCESSORIES**

Bottom Grid: SWG-1516 Cutting Board : CUT-1518 Strainer: BAS-2000-SS

| OVERALL DIMENSIONS | EACH BOWL | CUTOUT SIZE  | PACKAGING* | WEIGHT*     |
|--------------------|-----------|--------------|------------|-------------|
| 17" x 18"          | 15" x 16" | See Template | 1/12 pcs.  | 19/350 lbs. |

\*Standard packaging: Single boxed /Pallet of single boxed. All dimensions are in inches. Specifications subject to change without notice.

Project/Job name Architect/Engineer Contractor Model Q'ty Notes