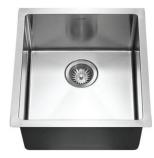

# 10mm Radius Undermount Bar/Prep Bowl Model AXI-1718B

## FEATURES

- Premium grade T-304 stainless steel
- 9" depth 18 gauge
- Totalguard+ insulation
- 10mm/0.4" Radius Coved Corner
- Brushed satin, rear-set drain 3-1/2" drain opening
- Fits 24" sink base
- Supplied with cutout template, fasteners and instructions
- Complies with ASME A112.19.3-2008, cUPC®
- Lifetime Limited Warranty