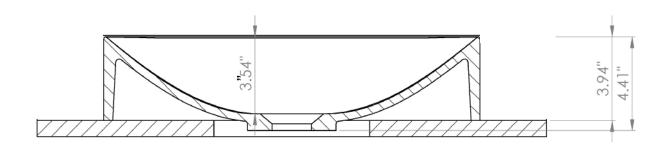

## **Specifications & Drawings**

| Model # | Description         | Finish      | Weight (lb) | Height from Countertop | WxD (mm)  | WxD (Inches)      |
|---------|---------------------|-------------|-------------|------------------------|-----------|-------------------|
| B8911   | Bellini Vessel Sink | Gloss White | 21          | 4"                     | 450 x 400 | 17 3/4" x 15 3/4" |