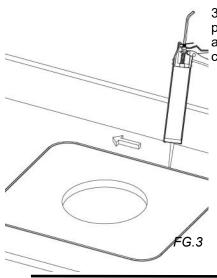

3. Apply a bead of silicone to the perimeter of the hole at the point at which the sink sits on the counter. *FG.3* 

4. Lower the sink into the hole and ensure that it makes contact with the silicone. *FG.4* 