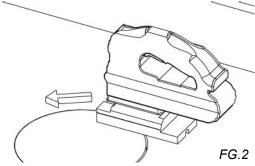

# 1 Installation Steps

1. Using the template provided, mark the shape to be cut out on the counter. *FG.1* 

2. Cut out the counter -The cutting tools required will depend on the surface to be cut. *FG.2* 