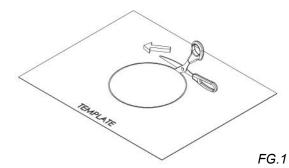

# 1 Installation Steps

1. Using the template provided, mark the shape to be cut out on the counter. *FG.1* 

2. Cut out the counter -The cutting tools required will depend on the surface to be cut. *FG.2* 