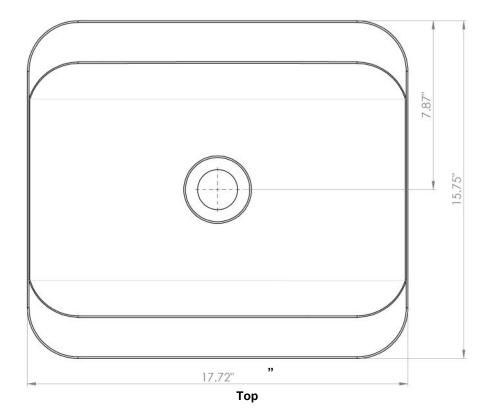

## **Specifications & Drawings**

| Model # | Description         | Finish      | Weight (lb) | Height from Countertop | WxD (mm)  | WxD (Inches)      |
|---------|---------------------|-------------|-------------|------------------------|-----------|-------------------|
| B8911   | Bellini Vessel Sink | Gloss White | 21          | 4"                     | 450 x 400 | 17 3/4" x 15 3/4" |