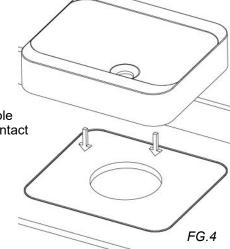

3. Apply a bead of silicone to the perimeter of the hole at the point at which the sink sits on the counter. *FG.3* 

4. Lower the sink into the hole and ensure that it makes contact with the silicone. *FG.4* 