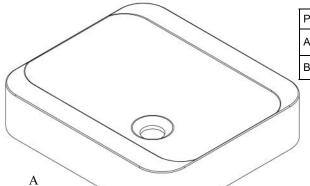

### Bellini Vessel Sink Installation Guide

Code: B8911 17 3/4" x 15 3/4"

| Parts Included       | QTY |  |
|----------------------|-----|--|
| A - Vessel Sink      | 1   |  |
| B - Cut-out template | 1   |  |

## **Specifications & Drawings**

| Model # | Description         | Finish      | Weight (lb) | Height from Countertop | WxD (mm)  | WxD (Inches)      |
|---------|---------------------|-------------|-------------|------------------------|-----------|-------------------|
| B8911   | Bellini Vessel Sink | Gloss White | 21          | 4"                     | 450 x 400 | 17 3/4" x 15 3/4" |