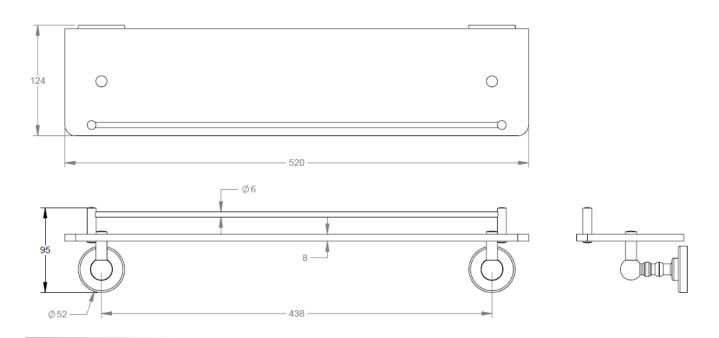

| Model # | Description       | Finish          | Weight (lb) | WxHxD (mm)     | WxHxD (Inches)   | Metal Type |
|---------|-------------------|-----------------|-------------|----------------|------------------|------------|
| V68763  | Ember Glass Shelf | Chrome          | 3.30        | 520 x 95 x 124 | 20.4 x 3.8 x 4.9 | Brass      |
| V68764  | Ember Glass Shelf | Brushed Nickel  | 3.30        | 520 x 95 x 124 | 20.4 x 3.8 x 4.9 | Brass      |
| V68766  | Ember Glass Shelf | Polished Nickel | 3.30        | 520 x 95 x 124 | 20.4 x 3.8 x 4.9 | Brass      |