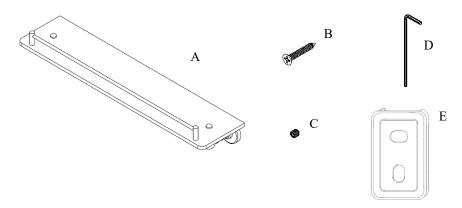

## Volkano Ember Glass Shelf Installation Guide

Code: V68763, V68764, V68766

| Parts Included  | QTY |  |
|-----------------|-----|--|
| A - Glass Shelf | 1   |  |
| B - Screw       | 4   |  |
| C - Set Screw   | 2   |  |
| D - Allen Key   | 1   |  |
| E - Bracket     | 2   |  |