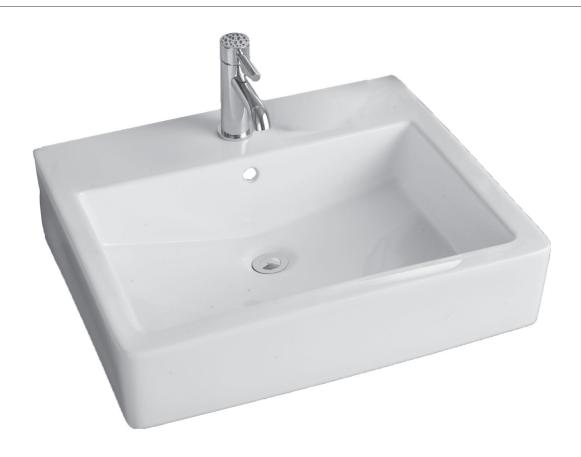

## **BOX 24**Vessel Lavatory

L-8200

## **Product Features**

- Vitreous china
- Vessel sink with overflow
- Single-hole faucet deck
- MicroGlaze™ anti-microbial, stain-resistant glaze
- Note: Faucetry/drain parts/overflow ring not included