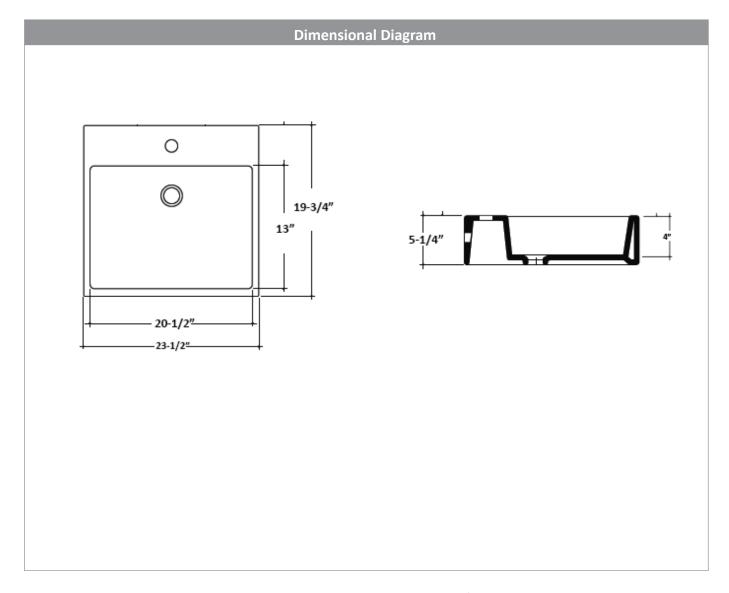

## **Nominal Dimensions**

Overall dimensions: 23-1/2" x 19-3/4"

<u>IMPORTANT:</u> Dimensions are nominal and may vary within the range of tolerance per NSI Standard A112.19.2. These measurements are subject to change. No responsibility is assumed for use of superseded or voided pages.

Due to such nominal variations with all ceramic products, vanity countertops to be used with ceramic sinks should only be cut with the actual sink intended for installation, to physically ensure that cut-out dimensions are appropriate. The diagram and dimensions given above are for illustration only, are approximate and not to scale, and are not suitable for use as a cut-out template. No responsibility is assumed for the use or mis-use of these pages for installation purposes.