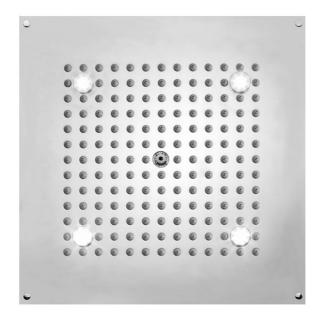

# 12" x 12" Chromatherapy QUADRATO Dream Light Rain Canopy

## **FEATURES:**

- 12" x 12" Square dream light chromatherapy water feature rain canopy
- Wall mounted control panel allows for fixed or color changing lights
- 1/2" male IPS connection with flexible hose
- Surface or flush mount to ceiling
- Easy clean replaceable rubber jets
- Low voltage color changing LED lights
- Input voltage 110V AC (transformer included)
- CE approved
- Control panel fits standard electrical box
- Requires minimum flow rate of 5.5 GPM
- Standard finish is chrome. For other finish options, contact JACLO for pricing & availability