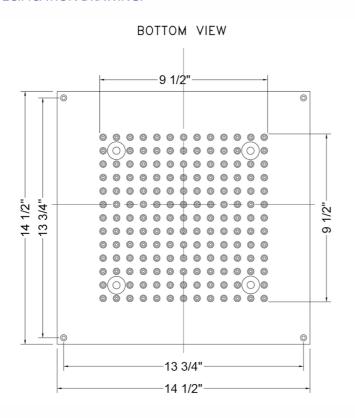

# 12" x 12" Chromatherapy QUADRATO Dream Light Rain Canopy



## Model #: 1212-DLCT-



## **FEATURES:**

- 12" x 12" Square dream light chromatherapy water feature rain canopy
- Wall mounted control panel allows for fixed or color changing lights
- 1/2" male IPS connection with flexible hose
- Surface or flush mount to ceiling
- Easy clean replaceable rubber jets
- Low voltage color changing LED lights
- Input voltage 110V AC (transformer included)
- CE approved
- Control panel fits standard electrical box
- Requires minimum flow rate of 5.5 GPM
- Standard finish is chrome. For other finish options, contact JACLO for pricing & availability

## **AVAILABLE FINISHES:**

Polished Chrome (PCH)

## SPECIFICATION DRAWING:



#### SPRAY PATTERNS: