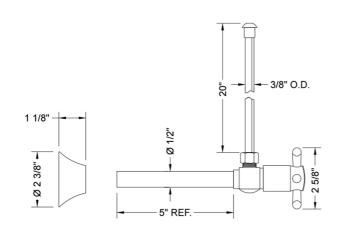

#### SPECIFICATION DRAWING:

| COMPONENTS                          |      |  |
|-------------------------------------|------|--|
| DESCRIPTION                         | QTY: |  |
| ANGLE VALVE - STANDARD CROSS HANDLE | 2    |  |
| 20" X 3/8" SUPPLY TUBE              | 2    |  |
| ESCUTCHEON                          | 2    |  |