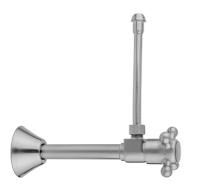

# Quarter Turn Ceramic Disc Angle Pattern 1/2" Copper (Sweat fit) x 3/8" O.D. Faucet Supply Kit with Cross Handle and 20" Supply

**Tubes** 

Model #:316-X-62-

#### **FEATURES:**

- Complete Faucet Supply Kit
- Kit contains:
  - $^{\circ}$  (2) Quarter Turn Ceramic Disc Angle Pattern  $^{1}/_{2}$ " Copper (Sweat fit) x  $^{3}/_{8}$ " O.D. Supply Valve with Cross Handle P/N 316-X
  - o (2) 20" Copper Supply Tubes P/N 662
  - o (2) Bell Escutcheons P/N 7116