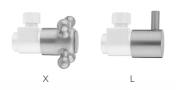

l-Rubbed Bronze (ORB) | Polished Brass (PB) | Polished Copper (PCU) |
| Vintage Bronze (VB)     | Satin Brass (SB)    | Rose Gold (RG)        |
| Matte Black (MBK)       | Satin Gold (SG)     | Polished Gold (PG)    |
| Black Nickel (BKN)      | Bombay Gold (BG)    | Jewelers Gold (JG)    |
| Europa Bronze (EB)      | White (WH)          | Sedona Beige (SDB)    |
| Tristan Brass (TB)      | Satin Cooper (SCU)  |                       |

#### SPECIFICATION DRAWING:

| COMPONENTS                          |      |  |
|-------------------------------------|------|--|
| DESCRIPTION                         | QTY: |  |
| ANGLE VALVE - STANDARD CROSS HANDLE | 2    |  |
| 20" X 3/8" SUPPLY TUBE              | 2    |  |
| ESCUTCHEON                          | 2    |  |



## **AVAILABLE HANDLES:**