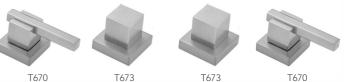

ower contact JACLO for the model #.
- Stationary spout
- Well suited for oversized tubs
- Includes:
  - 3060-DS hose
  - $\circ$  8030 straight handshower mount
  - 8019 deck mount sleeve
- 12" spout reach
- Spout Hole Size Min-Max: 1" 1 1/2"
- Valve Hole Size Min-Max: 1 1/4" 1 3/8"
- ADA Compliant Levers
- Requires J-6914-DIV-RGH rough in kit

### **AVAILABLE FINISHES:**

Polished Chrome (PCH) Satin Chrome (SC) Bronze Umber (BU) Satin Nickel (SN) Caramel Bronze (CB) Pewter (PEW) Polished Nickel (PN) Antique Brass (AB) Antique Copper (ACU) Oil-Rubbed Bronze (ORB) Polished Brass (PB) Polished Copper (PCU) Vintage Bronze (VB) Satin Brass (SB) Matte Black (MBK) Satin Gold (SG) Polished Gold (PG) Black Nickel (BKN)

Satin Cooper (SCU)

#### SPECIFICATION DRAWING:

## **AVAILABLE HANDLES:**