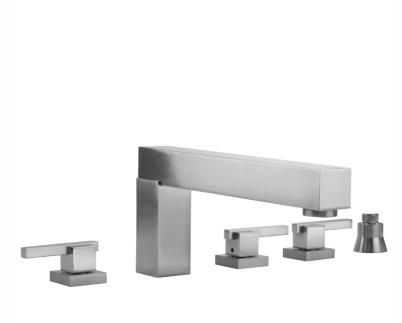

# CUBIX® Roman Tub Set with CUBIX® Lever Handles and Straight Handshower Holder

JIICLU

Confidence from start to finish

Model #: 4404-T670-S-TRIM-

#### **FEATURES:**

- All brass roman deck mount tub set trim with straight handshower
- Any handshower can be used. For alternate handshower contact JACLO for the model #.
- Stationary spout
- Well suited for oversized tubs
- Includes:
  - 3060-DS hose
  - $\circ$  8030 straight handshower mount
  - 8019 deck mount sleeve
- 12" spout reach
- Spout Hole Size Min-Max: 1" 1 1/2"
- Valve Hole Size Min-Max: 1 1/4" 1 3/8"
- ADA Compliant Levers
- Requires J-6914-DIV-RGH rough in kit