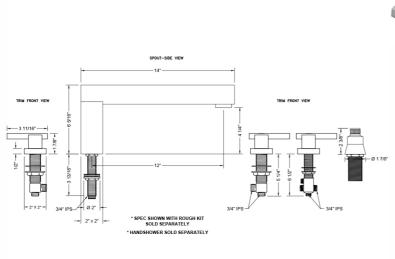

#### SPECIFICATION DRAWING:

#### **FEATURES:**

- All brass roman deck mount tub set trim with straight handshower
- Any handshower can be used. For alternate handshower contact JACLO for the model #.
- Stationary spout
- Well suited for oversized tubs
- Includes:
  - 3060-DS hose
  - $\circ$  8030 straight handshower mount
  - 8019 deck mount sleeve
- 12" spout reach
- Spout Hole Size Min-Max: 1" 1 1/2"
- Valve Hole Size Min-Max: 1 1/4" 1 3/8"
- ADA Compliant Levers
- Requires J-6914-DIV-RGH rough in kit