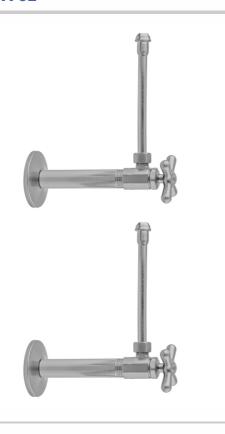

# Multi Turn Angle Pattern 1/2" IPS x 3/8" O.D. Faucet Supply Kit with Cross Handle, 20" Supply Tubes, Escutcheons

#### **FEATURES:**

- Complete Faucet Supply Kit
- Kit contains:
  - $^{\circ}$  (2) Multi Turn Angle Pattern  $^{1}\!/_{2}$ " IPS x  $^{3}\!/_{8}$ " O.D. Supply Valve with Cross Handle P/N 586X
  - o (2) 20" Copper Supply Tubes P/N 662
  - (2) Escutcheons P/N 741
  - (2) <sup>1</sup>/<sub>2</sub>" Brass Nipples P/N 801-12.4