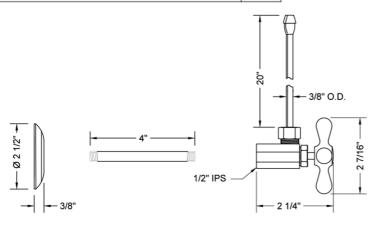

#### SPECIFICATION DRAWING:

| COMPONENTS                          |      |
|-------------------------------------|------|
| DESCRIPTION                         | QTY: |
| ANGLE VALVE - STANDARD CROSS HANDLE | 2    |
| 20" X 3/8" O.D. SUPPLY TUBE         | 2    |
| ESCUTCHEON                          | 2    |
| 4" NIPPLE                           | 2    |