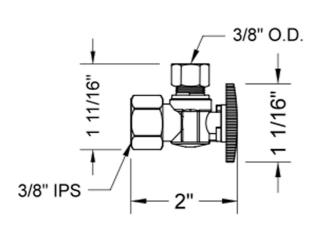

and stem



## **AVAILABLE FINISHES:**

| Polished Chrome (PCH)   | Satin Chrome (SC)   | Bronze Umber (BU)    |
|-------------------------|---------------------|----------------------|
| Satin Nickel (SN)       | Pewter (PEW)        | Caramel Bronze (CB)  |
| Polished Nickel (PN)    | Antique Brass (AB)  | Antique Copper (ACU) |
| Oil-Rubbed Bronze (ORB) | Polished Brass (PB) | Polished Copper (PCU |
| Vintage Bronze (VB)     | Satin Brass (SB)    | Rose Gold (RG)       |
| Matte Black (MBK)       | Satin Gold (SG)     | Polished Gold (PG)   |
| Black Nickel (BKN)      | Bombay Gold (BG)    | Jewelers Gold (JG)   |
| Europa Bronze (EB)      | White (WH)          | Sedona Beige (SDB)   |
| Tristan Brass (TB)      | Satin Cooper (SCU)  |                      |

#### SPECIFICATION DRAWING:



## **AVAILABLE HANDLES:**



# **COMPLIANCES:**

Complies with: ASME A112.18.1-2012/CSA B125.1-12