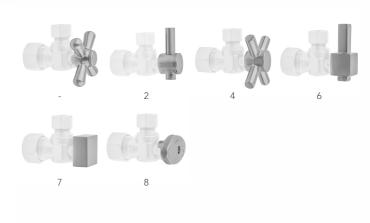

NISHES:**

| Polished Chrome (PCH)   | Satin Chrome (SC)   | Bronze Umber (BU)    |
|-------------------------|---------------------|----------------------|
| Satin Nickel (SN)       | Pewter (PEW)        | Caramel Bronze (CB)  |
| Polished Nickel (PN)    | Antique Brass (AB)  | Antique Copper (ACU) |
| Oil-Rubbed Bronze (ORB) | Polished Brass (PB) | Polished Copper (PCU |
| Vintage Bronze (VB)     | Satin Brass (SB)    | Rose Gold (RG)       |
| Matte Black (MBK)       | Satin Gold (SG)     | Polished Gold (PG)   |
| Black Nickel (BKN)      | Bombay Gold (BG)    | Jewelers Gold (JG)   |
| Europa Bronze (EB)      | White (WH)          | Sedona Beige (SDB)   |
| Tristan Brass (TB)      | Satin Cooper (SCU)  |                      |

#### SPECIFICATION DRAWING:



## **AVAILABLE HANDLES:**



# **COMPLIANCES:**

Complies with: ASME A112.18.1-2012/CSA B125.1-12