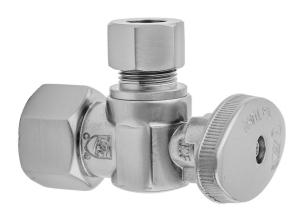

# Quarter Turn Angle Pattern 3/8" IPS x 3/8" O.D. Supply Valve with Oval Handle

Model #: 615-8-

# **FEATURES:**

- Angle pattern IPS x  $^3/_8$ " O.D. quarter turn ball valve  $^3/_8$ " IPS inlet x  $^3/_8$ " O.D. outlet All brass body and stem