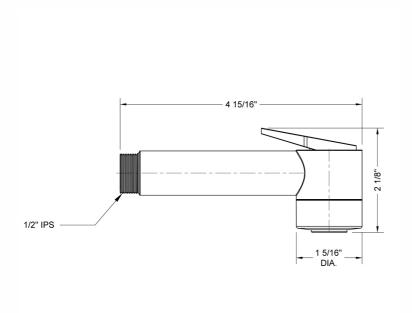

Water must be turned off when not in use

#### **AVAILABLE FINISHES:**

| AVAILABLE I IIVISITES.  |                     |                       |  |
|-------------------------|---------------------|-----------------------|--|
| Polished Chrome (PCH)   | Satin Chrome (SC)   | Bronze Umber (BU)     |  |
| Satin Nickel (SN)       | Pewter (PEW)        | Caramel Bronze (CB)   |  |
| Polished Nickel (PN)    | Antique Brass (AB)  | Antique Copper (ACU)  |  |
| Oil-Rubbed Bronze (ORB) | Polished Brass (PB) | Polished Copper (PCU) |  |
| Vintage Bronze (VB)     | Satin Brass (SB)    | Rose Gold (RG)        |  |
| Matte Black (MBK)       | Satin Gold (SG)     | Polished Gold (PG)    |  |
| Black Nickel (BKN)      | Satin Cooper (SCU)  |                       |  |

#### **SPECIFICATION DRAWING:**



#### **SPRAY PATTERNS:**



### **COMPLIANCES:**

Complies with: ASME A112.18.1-2012/CSA B125.1-12