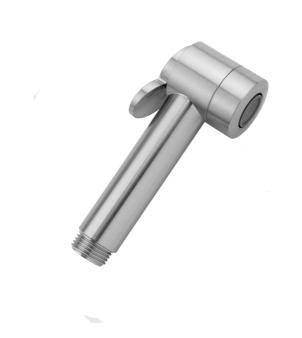

# Paloma Bidet Spray with Aerator

#### **FEATURES:**

- Soft aerated spray bidet handshower
- 1/2" Male threads
- Light weight ABS design with brass face plate ring
- On/off trigger operation
- Note:
  - Separate shut off valve required when installing this item
  - Water must be turned off when not in use