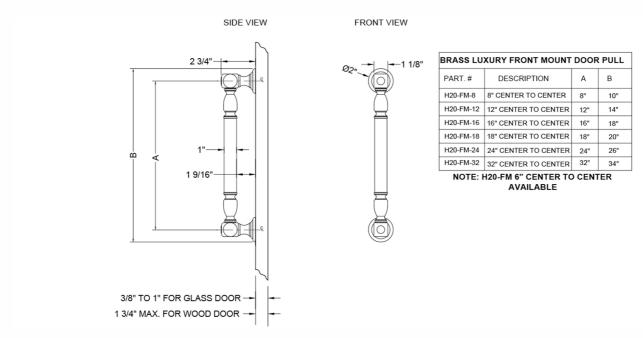

lity

#### AVAILABLE FINISHES:

| Polished Chrome (PCH)   | Satin Chrome (SC)    |
|-------------------------|----------------------|
| Satin Nickel (SN)       | Pewter (PEW)         |
| Polished Nickel (PN)    | Antique Brass (AB)   |
| Oil-Rubbed Bronze (ORB) | Polished Brass (PB)  |
| Vintage Bronze (VB)     | Satin Brass (SB)     |
| Matte Black (MBK)       | Satin Gold (SG)      |
| Black Nickel (BKN)      | Bombay Gold (BG)     |
| Europa Bronze (EB)      | White (WH)           |
| Tristan Brass (TB)      | Unlacquered Brass (U |
|                         |                      |

Bronze Umber (BU) Caramel Bronze (CB) Antique Copper (ACU) Polished Copper (PCU) Rose Gold (RG) Polished Gold (PG) Jewelers Gold (JG) Sedona Beige (SDB) ULB) Satin Cooper (SCU)

### SPECIFICATION DRAWING: