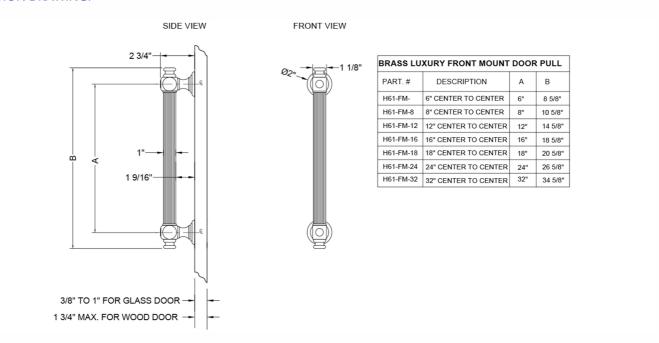

----------------|-------------------------|-----------------------|
| Satin Nickel (SN)       | Pewter (PEW)            | Caramel Bronze (CB)   |
| Polished Nickel (PN)    | Antique Brass (AB)      | Antique Copper (ACU)  |
| Oil-Rubbed Bronze (ORB) | Polished Brass (PB)     | Polished Copper (PCU) |
| Vintage Bronze (VB)     | Satin Brass (SB)        | Rose Gold (RG)        |
| Matte Black (MBK)       | Satin Gold (SG)         | Polished Gold (PG)    |
| Black Nickel (BKN)      | Bombay Gold (BG)        | Jewelers Gold (JG)    |
| Europa Bronze (EB)      | White (WH)              | Sedona Beige (SDB)    |
| Tristan Brass (TB)      | Unlacquered Brass (ULB) | Satin Cooper (SCU)    |
|                         |                         |                       |

#### SPECIFICATION DRAWING: