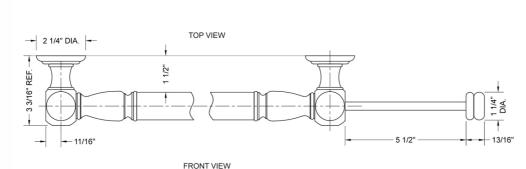

## SPECIFICATION DRAWING:

| BRASS LUXURY GRAB BAR                           |                      |     |         |
|-------------------------------------------------|----------------------|-----|---------|
| PART. #                                         |                      |     | в       |
| LXTP180-12-                                     | 12" CENTER TO CENTER | 12" | 14 1/4" |
| LXTP180-16-                                     | 16" CENTER TO CENTER | 16" | 18 1/4" |
| LXTP180-18-                                     | 18" CENTER TO CENTER | 18" | 20 1/4" |
| LXTP180-24-                                     | 24" CENTER TO CENTER | 24" | 26 1/4" |
| LXTP180-32-                                     | 32" CENTER TO CENTER | 32" | 34 1/4" |
| *NOTE: GRAB BARS OVER 32" REQUIRE A MIDDLE POST |                      |     |         |
| LXTP180-36-                                     | 36" CENTER TO CENTER | 36" | 38 1/4" |
| LXTP180-42-                                     | 42" CENTER TO CENTER | 42" | 44 1/4" |
| LXTP180-48-                                     | 48" CENTER TO CENTER | 48" | 50 1/4" |
| LXTP180-60-                                     | 60" CENTER TO CENTER | 60" | 62 1/4" |