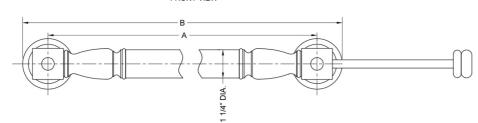

## SPECIFICATION DRAWING:

| BRASS LUXURY GRAB BAR                           |                      |     |         |
|-------------------------------------------------|----------------------|-----|---------|
| PART. #                                         |                      |     | в       |
| LXTP180-12-                                     | 12" CENTER TO CENTER | 12" | 14 1/4" |
| LXTP180-16-                                     | 16" CENTER TO CENTER | 16" | 18 1/4" |
| LXTP180-18-                                     | 18" CENTER TO CENTER | 18" | 20 1/4" |
| LXTP180-24-                                     | 24" CENTER TO CENTER | 24" | 26 1/4" |
| LXTP180-32-                                     | 32" CENTER TO CENTER | 32" | 34 1/4" |
| *NOTE: GRAB BARS OVER 32" REQUIRE A MIDDLE POST |                      |     |         |
| LXTP180-36-                                     | 36" CENTER TO CENTER | 36" | 38 1/4" |
| LXTP180-42-                                     | 42" CENTER TO CENTER | 42" | 44 1/4" |
| LXTP180-48-                                     | 48" CENTER TO CENTER | 48" | 50 1/4" |
| LXTP180-60-                                     | 60" CENTER TO CENTER | 60" | 62 1/4" |