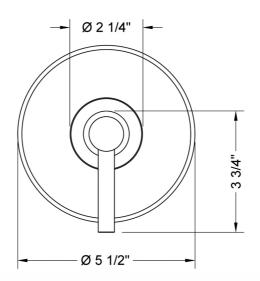

SHES:**

| Polished Chrome (PCH)   | Satin Chrome (SC)   | Bronze Umber (BU)     |
|-------------------------|---------------------|-----------------------|
| Satin Nickel (SN)       | Pewter (PEW)        | Caramel Bronze (CB)   |
| Polished Nickel (PN)    | Antique Brass (AB)  | Antique Copper (ACU)  |
| Oil-Rubbed Bronze (ORB) | Polished Brass (PB) | Polished Copper (PCU) |
| Vintage Bronze (VB)     | Satin Brass (SB)    | Matte Black (MBK)     |
| Satin Gold (SG)         | Polished Gold (PG)  | Black Nickel (BKN)    |
| Bombay Gold (BG)        | Jewelers Gold (JG)  | Europa Bronze (EB)    |
| White (WH)              | Sedona Beige (SDB)  | Tristan Brass (TB)    |
| Unlacquered Brass (ULB) | Satin Cooper (SCU)  |                       |

#### **SPECIFICATION DRAWING:**

#### FRONT VIEW