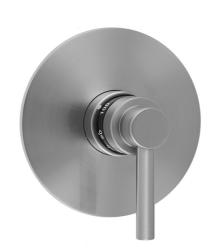

# Round Plate with Contempo Low Lever Trim for Thermostatic Valves (J-TH34 & J-TH12)

Model #: T532-TRIM-

## **FEATURES:**

- All brass trim
- Trim contains temperature indicator in Fahrenheit so user can set water to desired temperature with no need to adjust further
- Requires rough valve J-TH34 or J-TH12
- Lever trim is ADA compliant