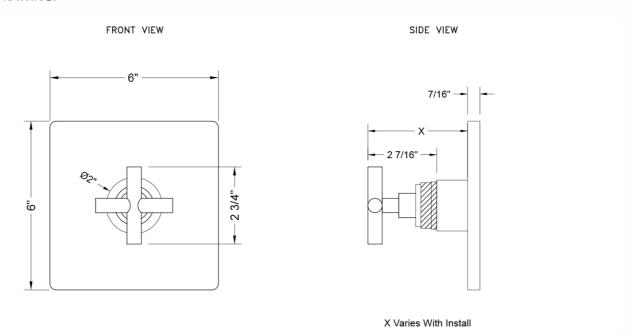

12

## **AVAILABLE FINISHES:**

| Polished Chrome (PCH)   | Satin Chrome (SC)   | Bronze Umber (BU)     |
|-------------------------|---------------------|-----------------------|
| Satin Nickel (SN)       | Pewter (PEW)        | Caramel Bronze (CB)   |
| Polished Nickel (PN)    | Antique Brass (AB)  | Antique Copper (ACU)  |
| Oil-Rubbed Bronze (ORB) | Polished Brass (PB) | Polished Copper (PCU) |
| Vintage Bronze (VB)     | Satin Brass (SB)    | Matte Black (MBK)     |
| Satin Gold (SG)         | Polished Gold (PG)  | Black Nickel (BKN)    |
| Bombay Gold (BG)        | Jewelers Gold (JG)  | Europa Bronze (EB)    |
| White (WH)              | Sedona Beige (SDB)  | Tristan Brass (TB)    |
| Unlacquered Brass (ULB) | Satin Cooper (SCU)  |                       |

## SPECIFICATION DRAWING: