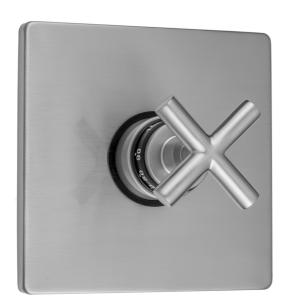

## Square Plate with Slim Cross Trim for Thermostatic Valves (J-TH34 & J-TH12)

Model #: T762-TRIM-

## **FEATURES:**

- All brass trim with square plate and cross to match Uptown and Downtown Contempo Collections
- Trim contains temperature indicator in Fahrenheit so user can set water to desired temperature with no need to adjust further
- Requires rough valve J-TH34 or J-TH12