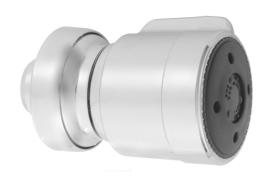

## Gianna Body Spray

Model #: \$067-

### **FEATURES:**

- 3 Function body spray with 2" face
  1/2" IPS adjustable brass ball joint to adjust angle of body spray
- Sliding escutcheon
- Complements both contemporary & traditional styling
- Tab on adjustment ring allows for easy adjustment of functions
  2.5 GPM