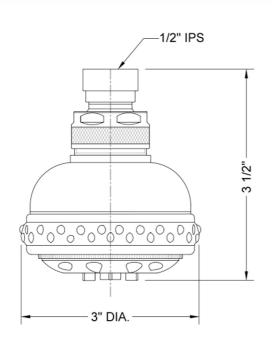

# Sensation Showerhead- 1.75 GPM

Model #: \$127-1.75-





### **FEATURES:**

- 5 function showerhead with 3" face
- 1/2" IPS adjustable brass ball joint to adjust angle of showerhead
- Brass body
- Rubber ring for easy grip, no slip adjustment of functions
- Soft wide bubble aerating rinse, great for children & the elderly
- Available flow rates: 2.5, 2.0, 1.75 & 1.5 GPM

## **AVAILABLE FINISHES:**

Polished Chrome (PCH) Satin Chrome (SC) Bronze Umber (BU) Satin Nickel (SN) Pewter (PEW) Caramel Bronze (CB) Polished Nickel (PN) Antique Brass (AB) Antique Copper (ACU) Oil-Rubbed Bronze (ORB) Polished Brass (PB) Polished Copper (PCU) Vintage Bronze (VB) Satin Brass (SB) Matte Black (MBK) Satin Gold (SG) Polished Gold (PG) Black Nickel (BKN)

Satin Cooper (SCU)

# SPECIFICATION DRAWING:



#### SPRAY PATTERNS:





Massage







WideBubble Full Rain

Bubble WideBubble Rain Rinse