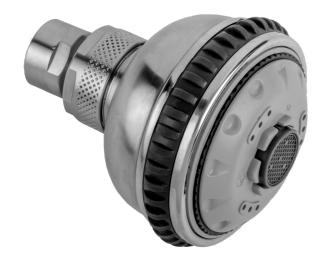

# Sensation Showerhead- 1.75 GPM

Model #: \$127-1.75-

### **FEATURES:**

- 5 function showerhead with 3" face
- 1/2" IPS adjustable brass ball joint to adjust angle of showerhead
- Brass body
- Rubber ring for easy grip, no slip adjustment of functions
- Soft wide bubble aerating rinse, great for children & the elderly
- Available flow rates: 2.5, 2.0, 1.75 & 1.5 GPM