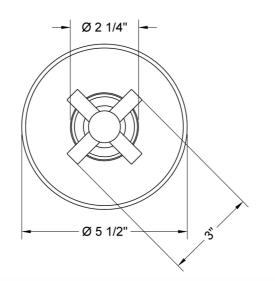

H)   | Satin Chrome (SC)       | Bronze Umber (BU)    |
|-------------------------|-------------------------|----------------------|
| Satin Nickel (SN)       | Pewter (PEW)            | Caramel Bronze (CB)  |
| Polished Nickel (PN)    | Antique Brass (AB)      | Antique Copper (ACU) |
| Oil-Rubbed Bronze (ORB) | Polished Brass (PB)     | Polished Copper (PCU |
| Vintage Bronze (VB)     | Satin Brass (SB)        | Rose Gold (RG)       |
| Matte Black (MBK)       | Satin Gold (SG)         | Polished Gold (PG)   |
| Black Nickel (BKN)      | Bombay Gold (BG)        | Jewelers Gold (JG)   |
| Europa Bronze (EB)      | White (WH)              | Sedona Beige (SDB)   |
| Tristan Brass (TB)      | Unlacquered Brass (ULB) | Satin Cooper (SCU)   |

#### **SPECIFICATION DRAWING:**

#### FRONT VIEW