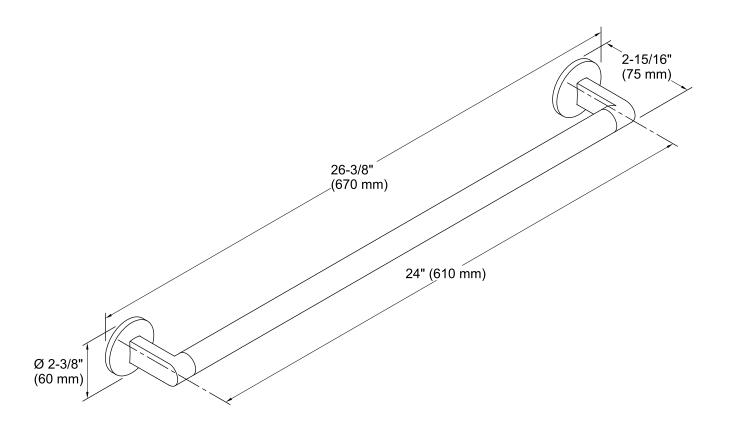

# **Components**<sup>™</sup>

24" Towel Bar **K-78373** 

### **Features**

Coordinates with other products in the Components Collection.

### Material

- Premium metal construction.
- KOHLER finishes resist corrosion and tarnish.

### Installation

Tools and installation template included.



## Codes/Standards

None Applicable

# **KOHLER® Faucet Lifetime Limited Warranty**

See website for detailed warranty information.

## **Available Color/Finishes**

Color tiles intended for reference only.

|  | Color ( | Code | Descri | ption |
|--|---------|------|--------|-------|
|--|---------|------|--------|-------|

CP Polished Chrome

BL Matte Black





# Components™

24" Towel Bar **K-78373** 



### **Technical Information**

All product dimensions are nominal.

### **Notes**

Install this product according to the installation instructions.

CAUTION: Risk of personal injury. Do not install these products in any area where they are likely to be used inadvertently as a grab bar or support bar. These products are not designed or intended for use as a grab bar or support bar.