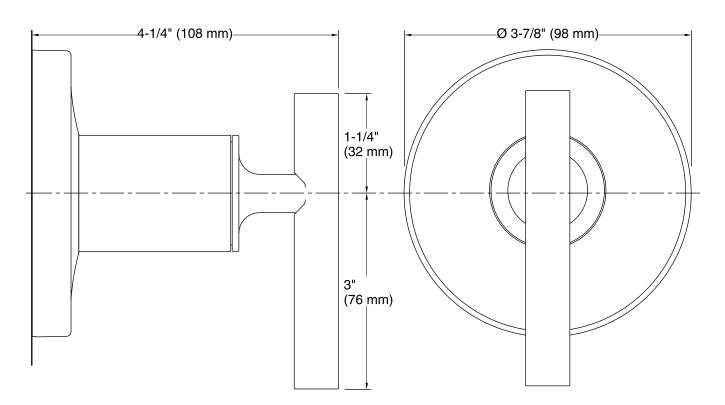

e



ADA CSA B651 OBC

### **Codes/Standards**

ASME A112.18.1/CSA B125.1 ADA ICC/ANSI A117.1 CSA B651 OBC

# KOHLER<sup>®</sup> Faucet Lifetime Limited Warranty

See website for detailed warranty information.

# **Available Color/Finishes**

Color tiles intended for reference only.

| Color | Code | Description                   |
|-------|------|-------------------------------|
|       | CP   | Polished Chrome               |
|       | SN   | Vibrant® Polished Nickel      |
|       | BGD  | Vibrant® Moderne Brushed Gold |
|       | BN   | Vibrant® Brushed Nickel       |
|       | BV   | Vibrant® Brushed Bronze       |
|       | BL   | Matte Black                   |
|       | RGD  | Vibrant Rose Gold             |



# KOHLER. Faucets

Purist® Transfer Or Diverter Valve Trim K-T14491-4



# **Technical Information**

All product dimensions are nominal.

#### Notes

Install this product according to the installation instructions.

ADA, OBC, CSA B651 compliant when installed to the specific requirements of these regulations.