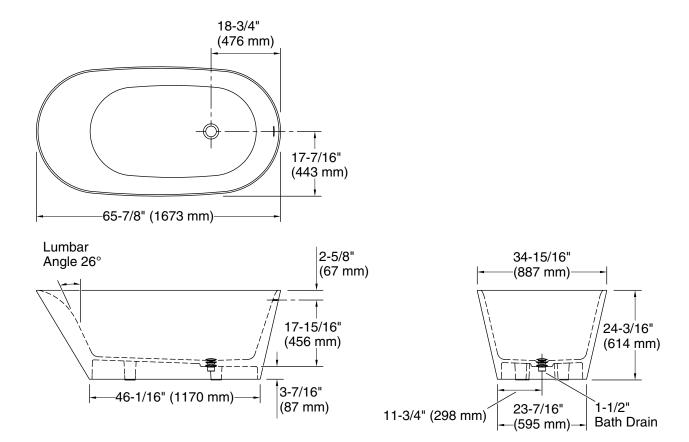

## **Technical Information**

| All product dimensions are nominal. |                      |
|-------------------------------------|----------------------|
| Installation:                       | Freestanding         |
| Drain location:                     | Center rear          |
| Weight:                             | 312.4 lbs (141.7 kg) |
| Water depth:                        | 18" (457 mm)         |
| Water capacity:                     | 82.22 gal (311.2 L)  |
|                                     |                      |

## Notes

Measure your actual product for rough-in details.

Install this product according to the installation instructions.

The hot water supply should be 70% of the capacity of the bath or greater. Installations will vary.