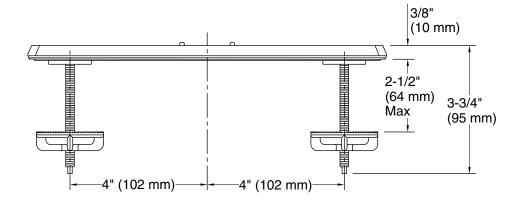

# **Technical Information**

All product dimensions are nominal.

Drain included: No