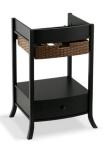

Archer®
Petite Vanity
K-2449

### **Features**

- Catalyzed polyurethane provides a durable moisture-resistant finish.
- Pull-out basket and bottom drawer.
- Requires K-2358 Archer 24-Inch sink basin.
- Coordinates with other products in the Archer collection.
- Some assembly required.

### Material

Maple solids and veneers.