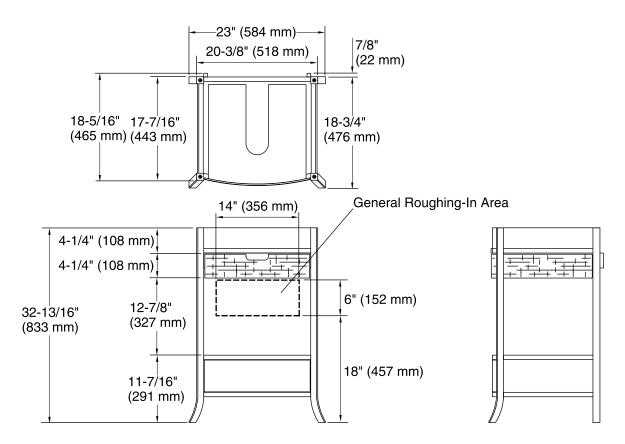

## **Technical Information**

All product dimensions are nominal.

Vanity type:

Petite

#### **Notes**

Install this product according to the installation guide.