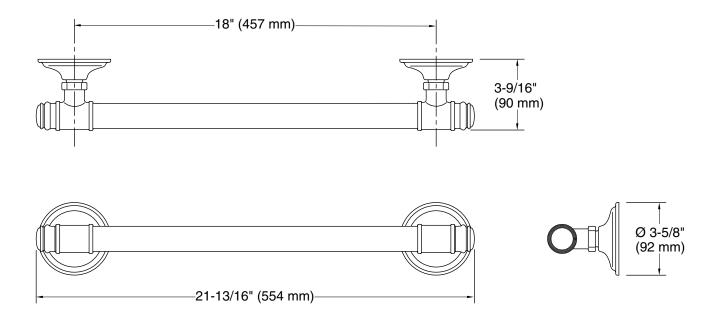

### Features

- 18" (457 mm) bar.
- Provides minimum 300 lb. load capacity.
- Coordinates with transitional-style KOHLER<sup>®</sup> faucets and showering components.

#### **Technical Information**

All product dimensions are nominal. Installation Type: Wall-mount Material: Zinc, Stainless Steel

#### Notes

Measure your actual product for roughing-in details.

WARNING: Risk of personal injury. The wall plates on the grab bar must be mounted to a brace between the wall studs. This will ensure that the weight of the user is adequately supported.