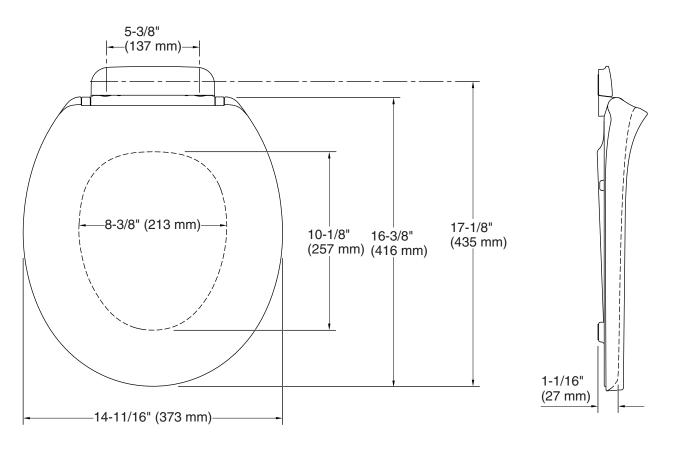

## **Technical Information**

All product dimensions are nominal. Seat shape type: Round-front Seat front type: Closed-front Seat-mounting 5-7/16" (137 mm) holes: