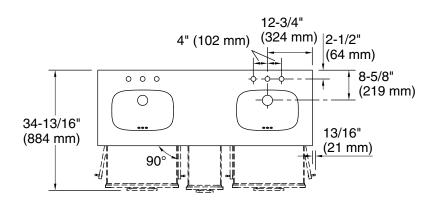

#### **Features**

- Set includes cabinet, precut quartz vanity top, sinks, cabinet hardware
- Vanity top has 8" (203 mm) widespread faucet holes; requires deck-mount faucets (sold separately)
- Three-way adjustable slow-close door hinges for easy cabinet access
- Dovetail joint drawer construction
- Soft-close drawers and doors prevent slamming

## **Technical Information**

All product dimensions are nominal.