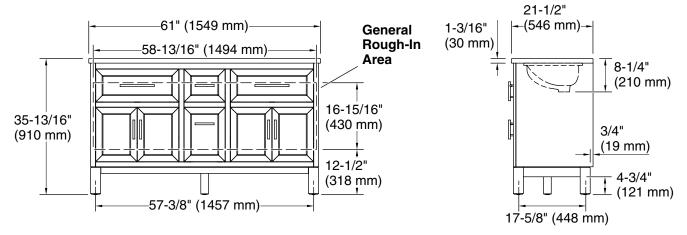

#### **Features**

- Set includes cabinet, precut quartz vanity top, sinks, cabinet hardware
- Vanity top has 8" (203 mm) widespread faucet holes; requires deck-mount faucets (sold separately)
- Three-way adjustable slow-close door hinges for easy cabinet access
- Dovetail joint drawer construction
- Soft-close drawers and doors prevent slamming

## **Technical Information**

All product dimensions are nominal.