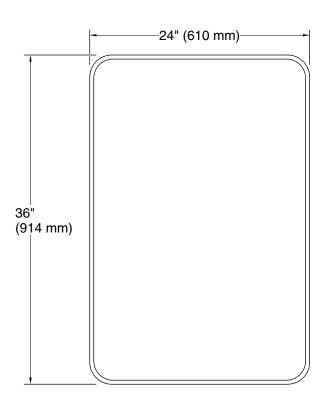

# **Essential**

24" x 36" rectangular mirror K-31364

# **Essential**

24" x 36" rectangular mirror **K-31364** 

### **Technical Information**

All product dimensions are nominal.