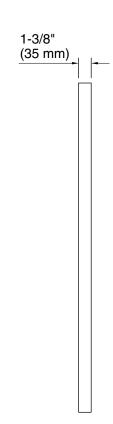

# **Essential**

24" x 36" rectangular mirror K-31364

#### **Features**

- Clean and timeless design allows for use in any interior
- Mounts vertically or horizontally depending on the look you want to create
- Frame maintains a durable, long-lasting finish
- Finishes coordinate with KOHLER® faucet and lighting products

#### Material

- Premium metal and mirrored glass construction
- KOHLER finishes resist corrosion and tarnishing

#### Installation

Mounting kit ensures guick and easy installation



## Codes/Standards

None Applicable

# **KOHLER® One-Year Limited** Warranty

See website for detailed warranty information.





# **Essential**

24" x 36" rectangular mirror **K-31364** 





### **Technical Information**

All product dimensions are nominal.

## **Notes**

Install this product according to the installation instructions.

Install the fastener to a stud to avoid possible property and product damage.