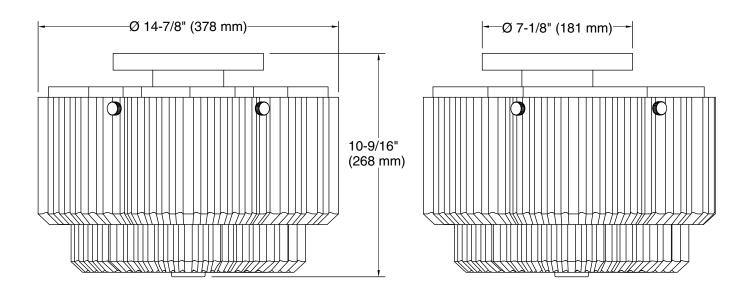

### **Technical Information**

All product dimensions are nominal.

Steel, Aluminum, Glass Material:

Number of Lights:

Lighting Type: Socket-based Socket Type: E-12 Candelabra

Number of Shades:

Shade Type: Glass - clear