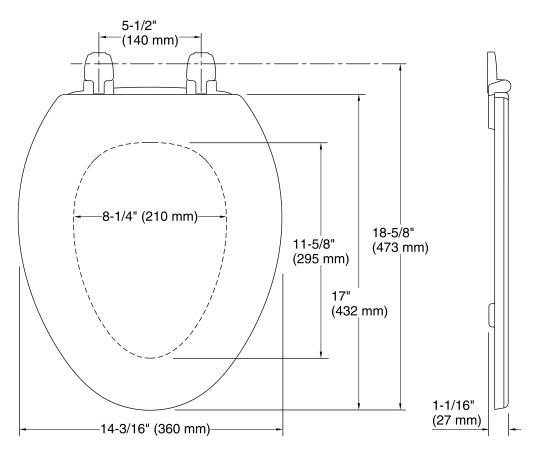

## **Technical Information**

All product dimensions are nominal.

Seat shape type: Elongated
Seat front type: Closed-front
Seat-mounting holes: 5-1/2" (140 mm)