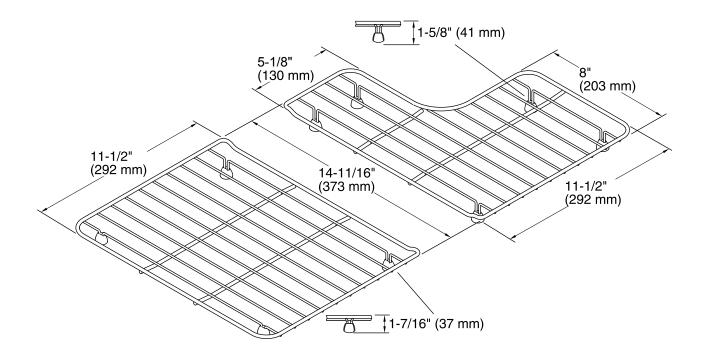

# Whitehaven® Sink Rack K-6638

#### **Technical Information**

All product dimensions are nominal. Material: Stainless Steel